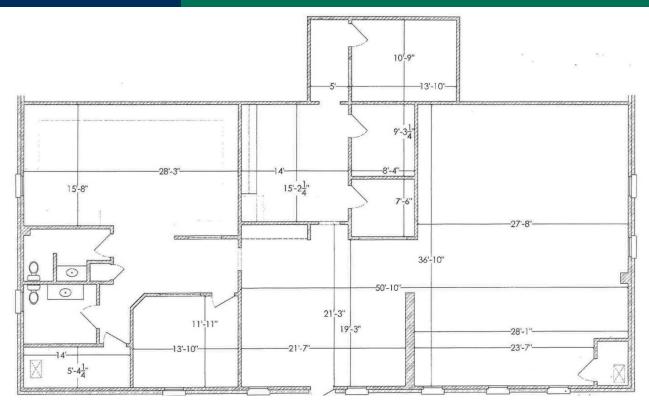

## LOCATION OVERVIEW **OFFERING SUMMARY** Located just north of Bryant Avenue and East 2nd Street in Edmond. Suite A-1: ± 3,400 RSF **PROPERTY HIGHLIGHTS** • Landlord pays utilities and maintenance, and Tenant pays janitorial, \$4,250 / month Rent: internet/phone with 3% annual increases • Suite has its own entrance from the outside 2 restrooms • В Class: Break area Work rooms • Mainly open floor plan