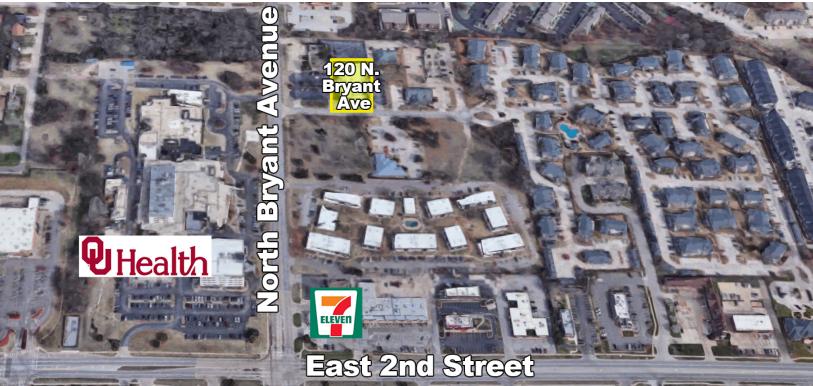

## LOCATION OVERVIEW **OFFERING SUMMARY** Located just north of Bryant Avenue and East 2nd Street in Edmond. Suite A-1: ± 3,400 RSF **PROPERTY HIGHLIGHTS** • Landlord pays utilities and maintenance, and Tenant pays janitorial, \$4,250 / month Rent: internet/phone with 3% annual increases • Suite has its own entrance from the outside 2 restrooms • В Class: Break area Work rooms • Mainly open floor plan