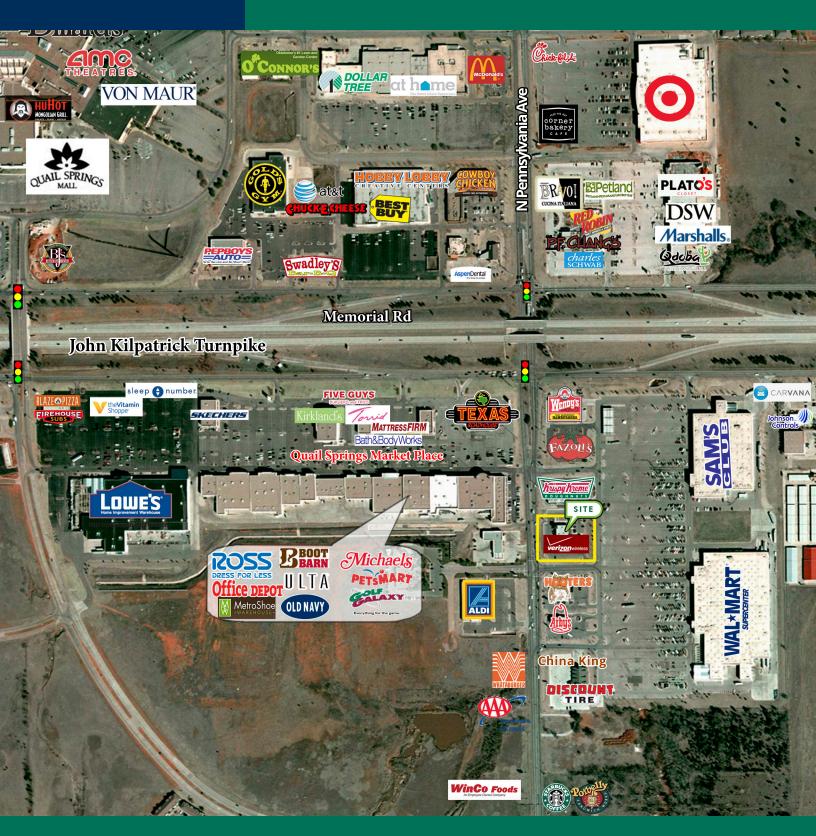

### **PROPERTY OVERVIEW**

This multi-tenant building is ideally located in front of the Wal-Mart Super Center and Sam's Club offering strong traffic, visibility and easy access. Center is located at the NE corner of N Pennsylvania Ave & NW 133rd St.