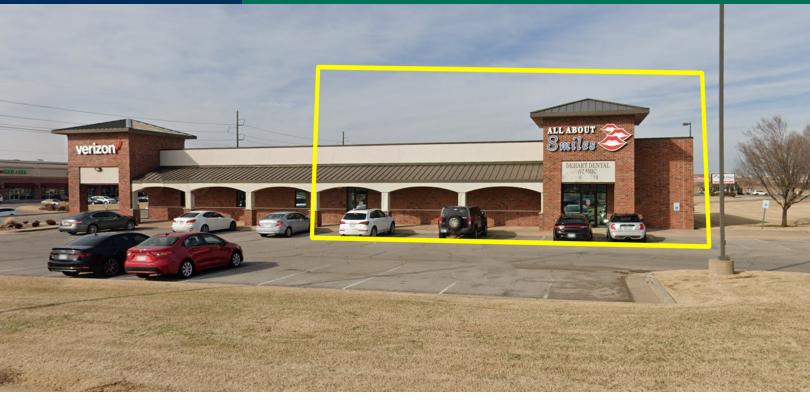

### **PROPERTY OVERVIEW**

This multi-tenant building is ideally located in front of the Wal-Mart Super Center and Sam's Club offering strong traffic, visibility and easy access. Center is located at the NE corner of N Pennsylvania Ave & NW 133rd St.

One space is available on the southeast end cap with direct access from NW 133rd St.

The space could be used for medical or be converted to accommodate a restaurant or retail tenant.

### **PROPERTY HIGHLIGHTS**

- Available
- Suite 13400
- NNN rate is \$8.00 psf
- Pylon Signage available

EV ERNST 405.843.7474 eernst@priceedwards.com priceedwards.com