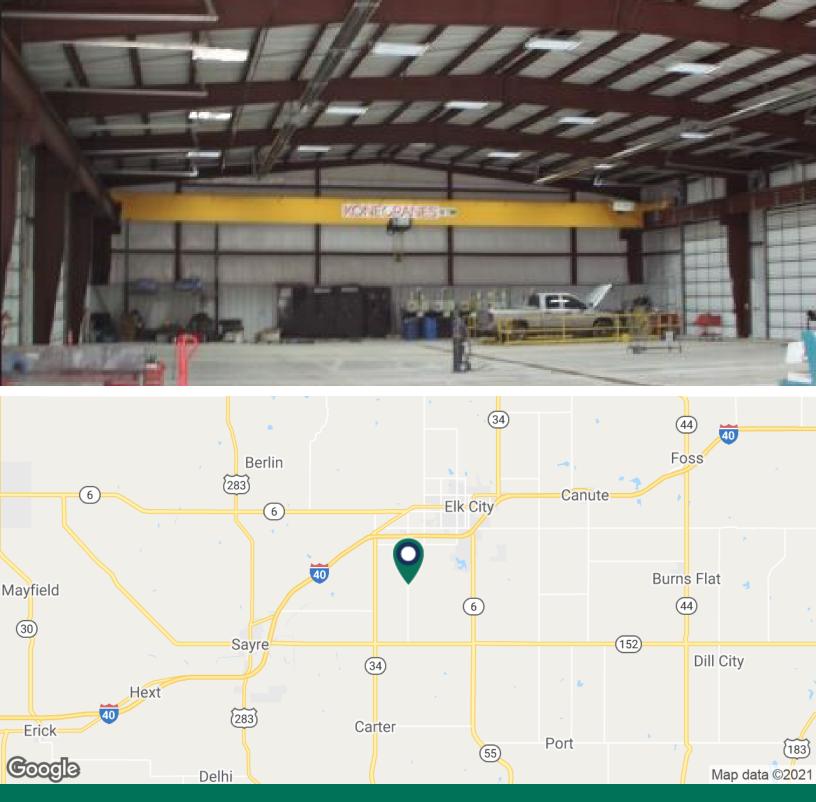

## PRICE EDWARDS

Industrial Warehouse / Office For Lease 2007 S Merritt Road, Elk City, OK 73644

## **PROPERTY HIGHLIGHTS**

- Multiple buildings
- Conference and training room
- 16' clear height
- 12 12'x16' drive in power doors
- Free span
- One, 10-ton crane
- T-5 lighting
- Radiant heat tubes
- Fenced concrete and asphalt yard