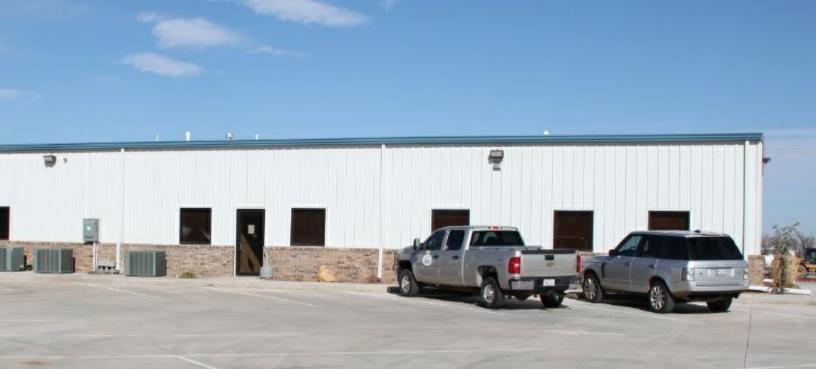

## PRICE EDWARDS

Industrial Warehouse / Office For Lease 2007 S Merritt Road, Elk City, OK 73644

## OFFERING SUMMARY

| Lease Rate:          | \$18,000 N  |
|----------------------|-------------|
| Total Building Size: | ± 25,160 SF |
| Warehouse:           | ± 17,000 SF |
| Washbay:             | ± 3,825 SF  |
| Office:              | ± 4,335 SF  |

## **PROPERTY HIGHLIGHTS**

- Multiple buildings
- Conference and training room
- 16' clear height
- 12 12'x16' drive in power doors
- Free span
- One, 10-ton crane
- T-5 lighting
- Radiant heat tubes
- Fenced concrete and asphalt yard