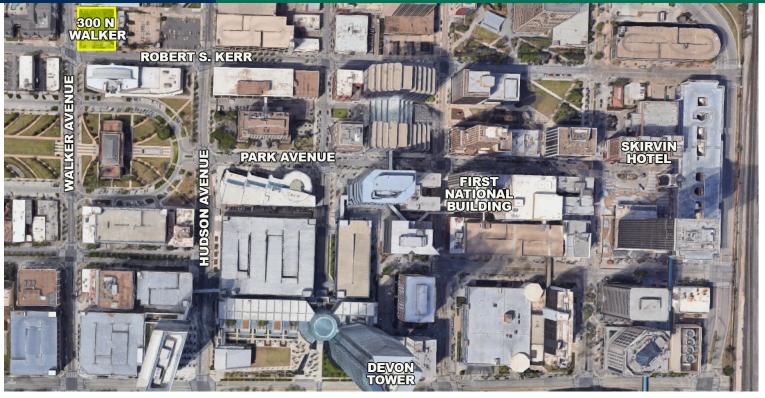

## **LOCATION OVERVIEW**

Robert S Kerr Avenue & **Cross Streets:** North Walker Avenue

- Northeast corner of Robert S. Kerr and Walker Avenue
- Walking distance to courthouse and numerous restaurants

**TOM FIELDS** 405.239.1205 tfields@priceedwards.com priceedwards.com