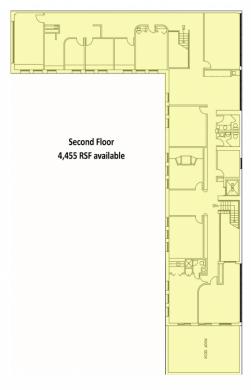

## **OFFERING SUMMARY**

±4,455/RSF \$5,940/month Increase: 2.5% Annually Available SF:

This well located downtown boutique office building is perfect for attorneys, accountants, insurance agents, oil and gas companies or any company needing quality office space with parking.

10,700 SF **Building Size:** 

\* Limited on-site parking- \$45.00 per month.