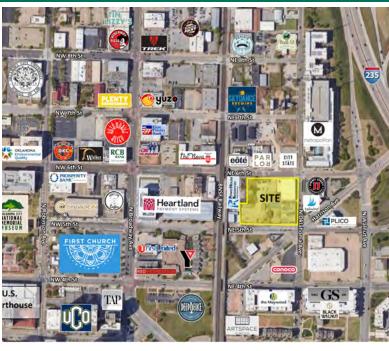

### 601 N OKLAHOMA AVE, OKC, OK 73104

#### PROPERTY DESCRIPTION

This property is comprised of 3 vacant buildings, offering an excellent opportunity for owner/user or redevelopment.

LOCATION: Centrally located and close to several major highways including: I-235, I-40, I-44 and I-35. Sits right at the 6th Street exit into downtown OKC. Close to several restaurants, OU Medical Center, Saint Anthony's, Bricktown, State Capitol, Automobile Alley District, the Memorial and Chesapeake Arena.