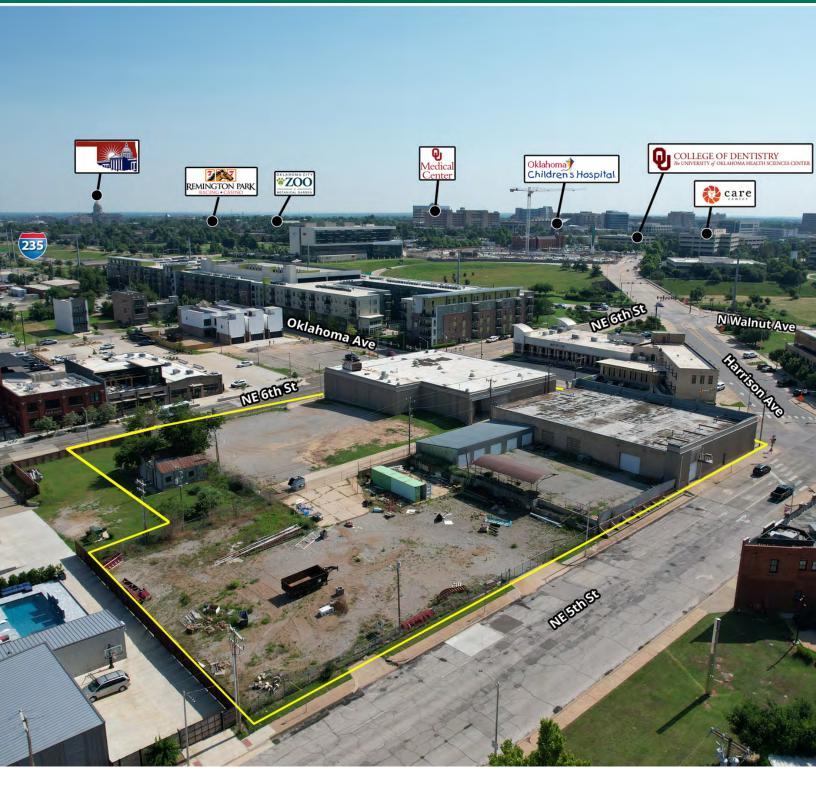

### 601 N OKLAHOMA AVE, OKC, OK 73104

#### PROPERTY DESCRIPTION

This property is comprised of 3 vacant buildings, offering an excellent opportunity for owner/user or redevelopment.

LOCATION: Centrally located and close to several major highways including: I-235, I-40, I-44 and I-35. Sits right at the 6th Street exit into downtown OKC. Close to several restaurants, OU Medical Center, Saint Anthony's, Bricktown, State Capitol, Automobile Alley District, the Memorial and Chesapeake Arena.

#### PROPERTY HIGHLIGHTS

TWO WAREHOUSES: 15,000 SF and 16,106 SF

• METAL BUILDING: 2,592 SF

• PROPERTY FOOTPRINT: 2.33 ACRES / 101,500 SF

RAW LAND: 1.56 AC / 67,802 SF (MOL)