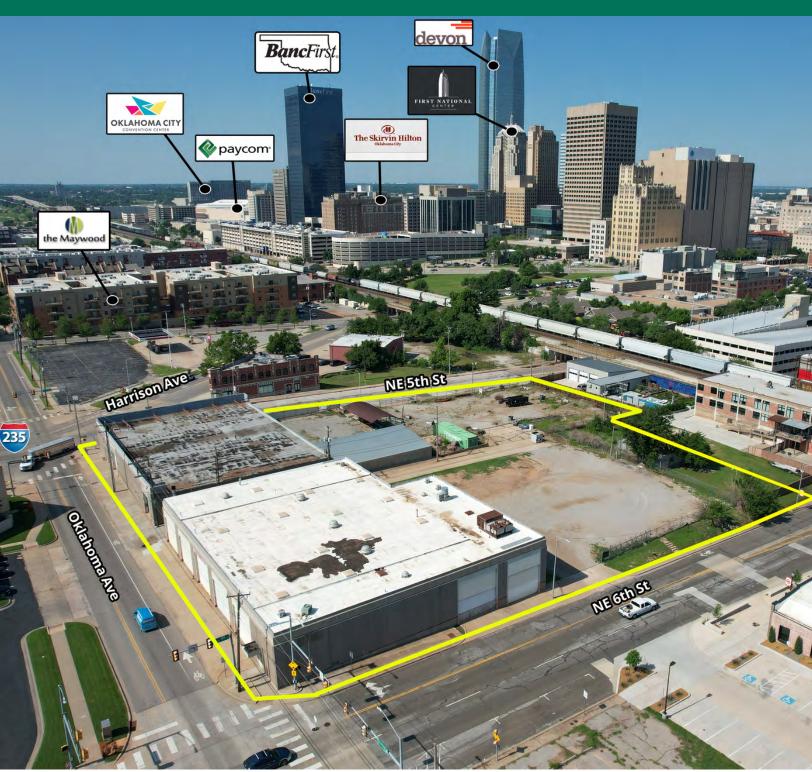

### 601 N OKLAHOMA AVE, OKC, OK 73104

#### PROPERTY DESCRIPTION

This property is comprised of 3 vacant buildings, offering an excellent opportunity for owner/user or redevelopment.

LOCATION: Centrally located and close to several major highways including: I-235, I-40, I-44 and I-35. Sits right at the 6th Street exit into downtown OKC. Close to several restaurants, OU Medical Center, Saint Anthony's, Bricktown, State Capitol, Automobile Alley District, the Memorial and Chesapeake Arena.

#### PROPERTY HIGHLIGHTS

TWO WAREHOUSES: 15,000 SF and 16,106 SF

• METAL BUILDING: 2,592 SF

• PROPERTY FOOTPRINT: 2.33 ACRES / 101,500 SF

RAW LAND: 1.56 AC / 67,802 SF (MOL)