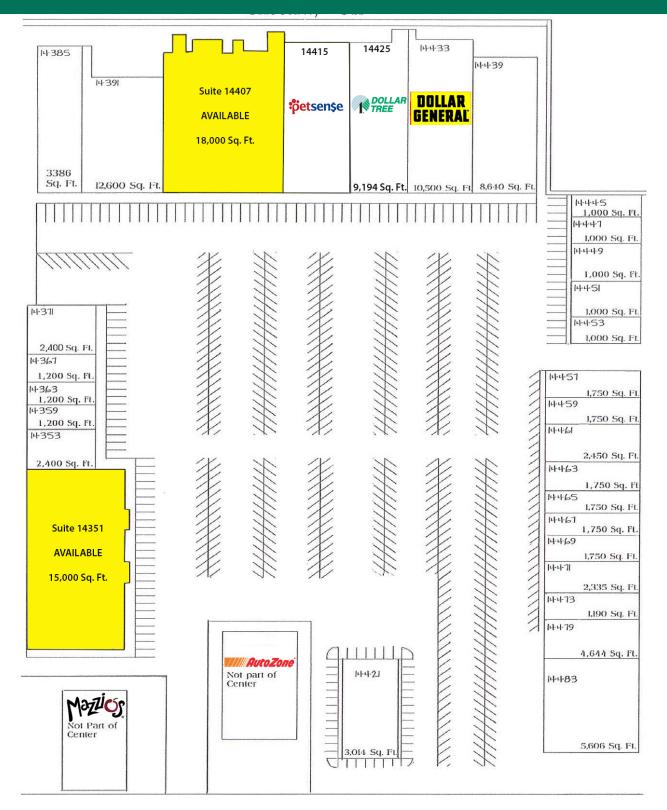

#### PROPERTY DESCRIPTION

Choctaw Plaza currently has 2 big box spaces available for lease. Each space is highly visible and offers ample parking. This Center is located in a well developed neighborhood and faces the highly traveled NE 23rd St corridor.

| SPACES      | LEASE RATE   | SPACE SIZE |
|-------------|--------------|------------|
| Suite 14351 | \$8.00 SF/yr | 15,000 SF  |
| Suite 14407 | \$8.00 SF/yr | 18,000 SF  |
| Suite 14407 | \$8.00 SF/yr | 18,000 SF  |