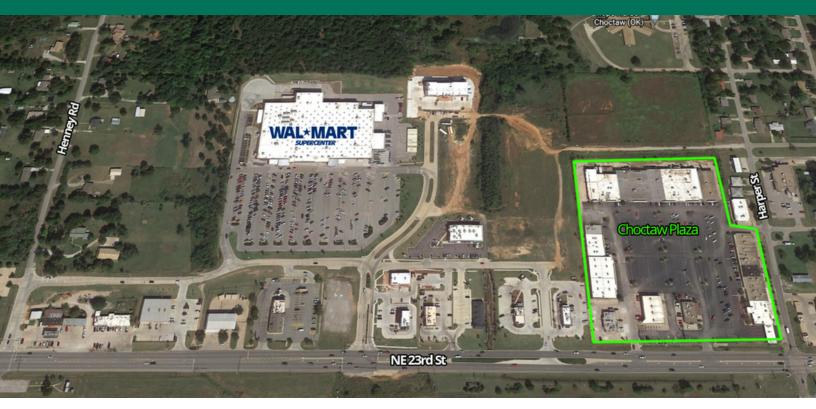

#### PROPERTY DESCRIPTION

Choctaw Plaza currently has 2 big box spaces available for lease. Each space is highly visible and offers ample parking. This Center is located in a well developed neighborhood and faces the highly traveled NE 23rd St corridor.