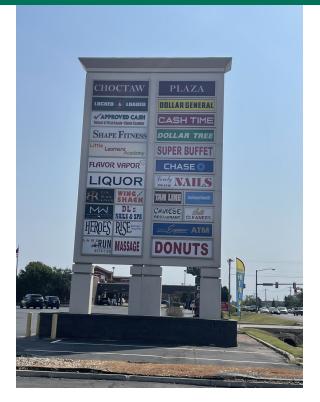

### CHOCTAW PLAZA SHOPPING CENTER

### 14407 NE 23RD ST, CHOCTAW, OK 73020

#### PROPERTY DESCRIPTION

Choctaw Plaza currently has 2 big box spaces available for lease. Each space is highly visible and offers ample parking. This Center is located in a well developed neighborhood and faces the highly traveled NE 23rd St corridor.