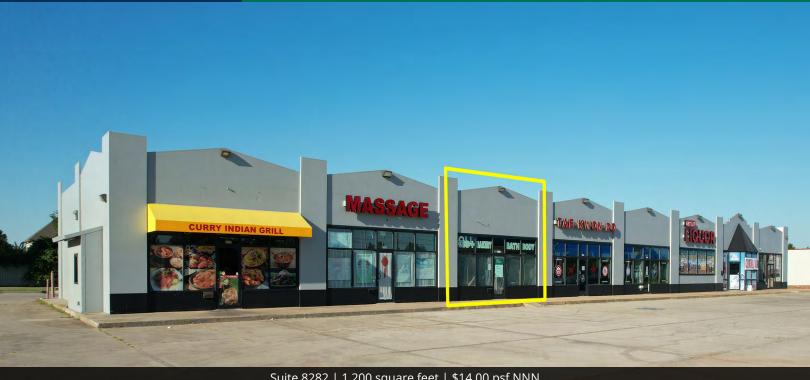

### **PROPERTY OVERVIEW**

Space available in this highly visible strip center. Council Road Plaza is well maintained offering reasonable lease rates.

Suite 8282 - former CBD Store

Suite 8290 - West End Cap - Tenant occupied - "DO NOT DISTURB TENANT"

# Council Road Plaza

8278 NW 39th Expressway, Bethany, OK 73008

Suite 8282 | 1,200 square feet | \$14.00 psf NNN

Suite 8290 | 1,000 square feet | \$14.00 psf NNN

**ROSHA WOOD** 405.239.1219 rwood@priceedwards.com priceedwards.com