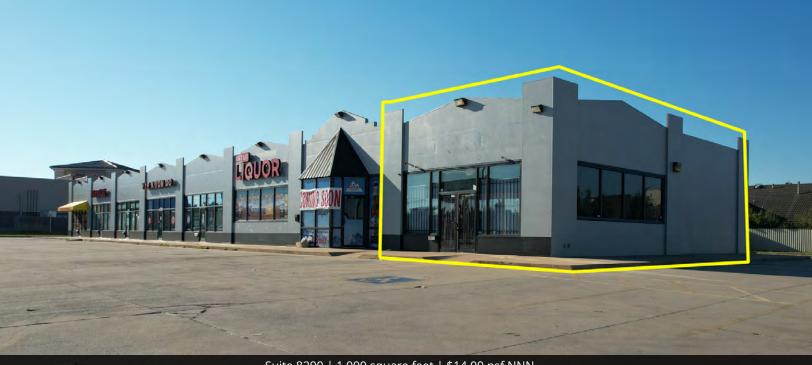

### **PROPERTY OVERVIEW**

Space available in this highly visible strip center. Council Road Plaza is well maintained offering reasonable lease rates.

Suite 8282 - former CBD Store

Suite 8290 - West End Cap - Tenant occupied - "DO NOT DISTURB TENANT"

# Council Road Plaza

8278 NW 39th Expressway, Bethany, OK 73008

Suite 8282 | 1,200 square feet | \$14.00 psf NNN

Suite 8290 | 1,000 square feet | \$14.00 psf NNN

**ROSHA WOOD** 405.239.1219 rwood@priceedwards.com priceedwards.com