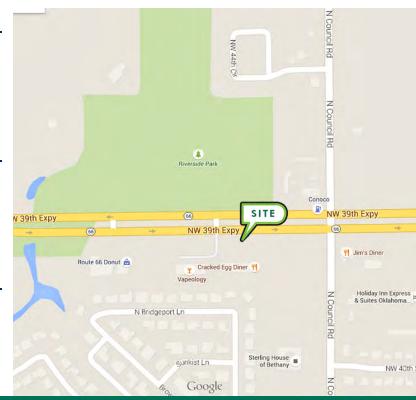

### Council Road Plaza

8278 NW 39th Expressway, Bethany, OK 73008

### **PROPERTY OVERVIEW**

Space available in this highly visible strip center. Council Road Plaza is well maintained offering reasonable lease rates.

Suite 8282 - former CBD Store

Suite 8290 - West End Cap - Tenant occupied - "DO NOT DISTURB TENANT"