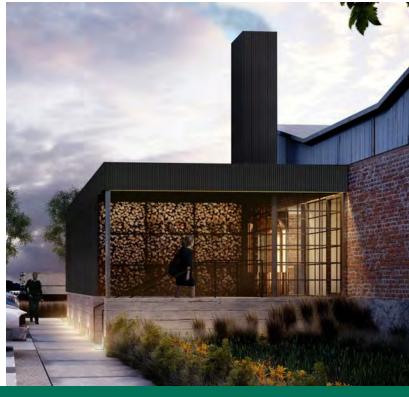

#### **PROPERTY OVERVIEW**

Historic Mixed-Use Development located in the heart of downtown Edmond. This development will feature local restaurants, retail, bars, brewery, and outdoor seating with incredible landscaping.

#### **TENANTS INCLUDE:**

- American Solera
- Fried Taco
- Woodward Pizza
- 032522 Local Creamery

| SPACES                | LEASE RATE    | SPACE SIZE |  |
|-----------------------|---------------|------------|--|
| 103 W 2nd St - Bldg F | \$28 00 SE/vr | 4 020 SE   |  |