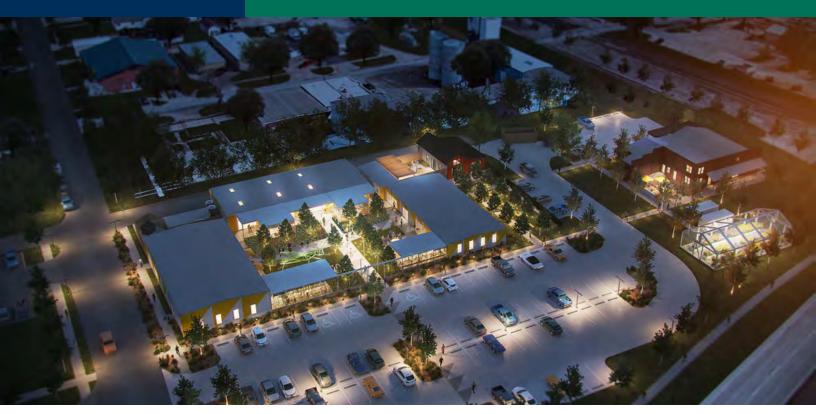

#### **PROPERTY OVERVIEW**

Historic Mixed-Use Development located in the heart of downtown Edmond. This development will feature local restaurants, retail, bars, brewery, and outdoor seating with incredible landscaping.

#### **TENANTS INCLUDE:**

- American Solera
- Fried Taco
- Woodward Pizza
- 032522 Local Creamery

| SPACES                | LEASE RATE    | SPACE SIZE |  |
|-----------------------|---------------|------------|--|
| 103 W 2nd St - Bldg F | \$28 00 SE/vr | 4 020 SE   |  |