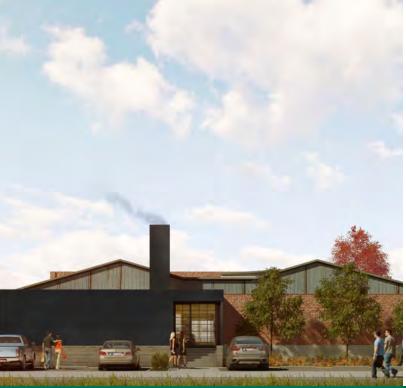

#### **PROPERTY OVERVIEW**

Historic Mixed-Use Development located in the heart of downtown Edmond. This development will feature local restaurants, retail, bars, brewery, and outdoor seating with incredible landscaping.