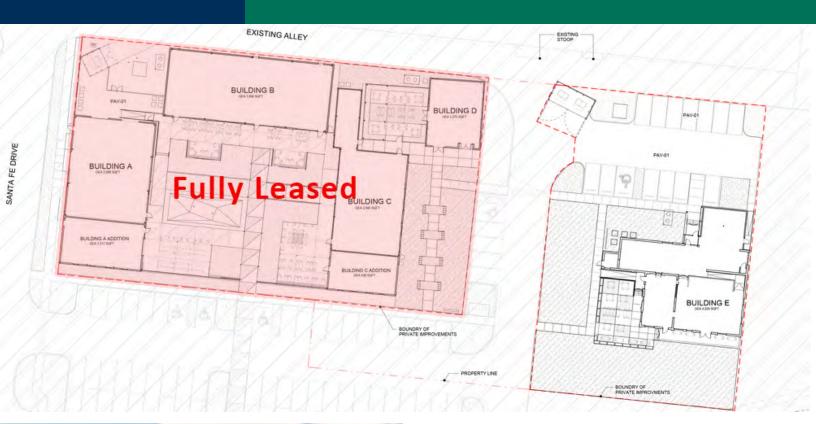

#### **TENANTS INCLUDE:**

- American Solera
- Fried Taco
- Woodward Pizza
- 032522 Local Creamery

| SPACES                | LEASE RATE    | SPACE SIZE |  |
|-----------------------|---------------|------------|--|
| 103 W 2nd St - Bldg F | \$28 00 SE/vr | 4 020 SE   |  |