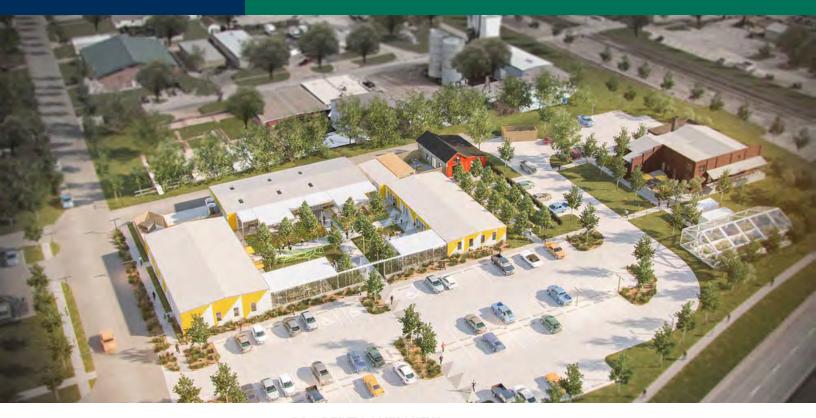

#### **PROPERTY OVERVIEW**

Historic Mixed-Use Development located in the heart of downtown Edmond. This development will feature local restaurants, retail, bars, brewery, and outdoor seating with incredible landscaping.

#### **TENANTS INCLUDE:**

- American Solera
- Fried Taco
- Woodward Pizza
- 032522 Local Creamery

| SPACES                | LEASE RATE    | SPACE SIZE |  |
|-----------------------|---------------|------------|--|
| 103 W 2nd St - Bldg F | \$28 00 SE/vr | 4 020 SE   |  |