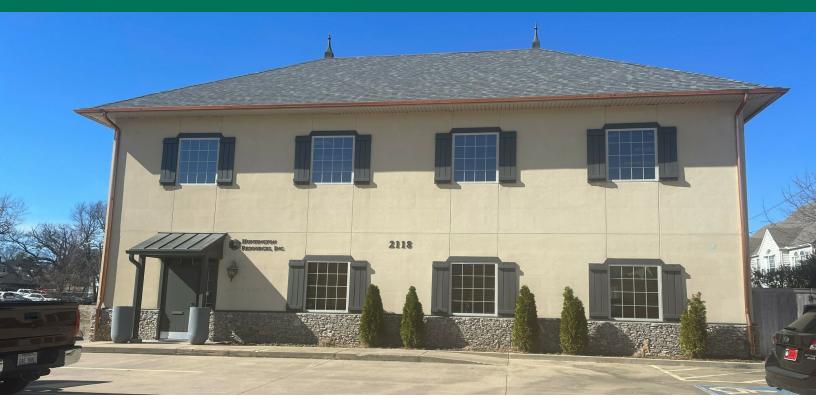

## 21 ATLANTA PLACE - FOR LEASE

2118 S ATLANTA PL TULSA, OK 74114

#### FOR LEASE - \$20.00 PSF

- \* Ground Floor 2,238 SF Available
- \* French Doors open to Patio Area
- \* Wet Bar
- \* Two Private Restrooms
- \* Exterior Building Signage
- \* Located off 21st Street in 21 Atlanta Place
- \* Easy access to the BA Expressway
- \* Close proximity to:

# PRICE EDWARDS AND CO.

21 ATLANTA PLACE - FOR LEASE

2118 S ATLANTA PL TULSA, OK 74114