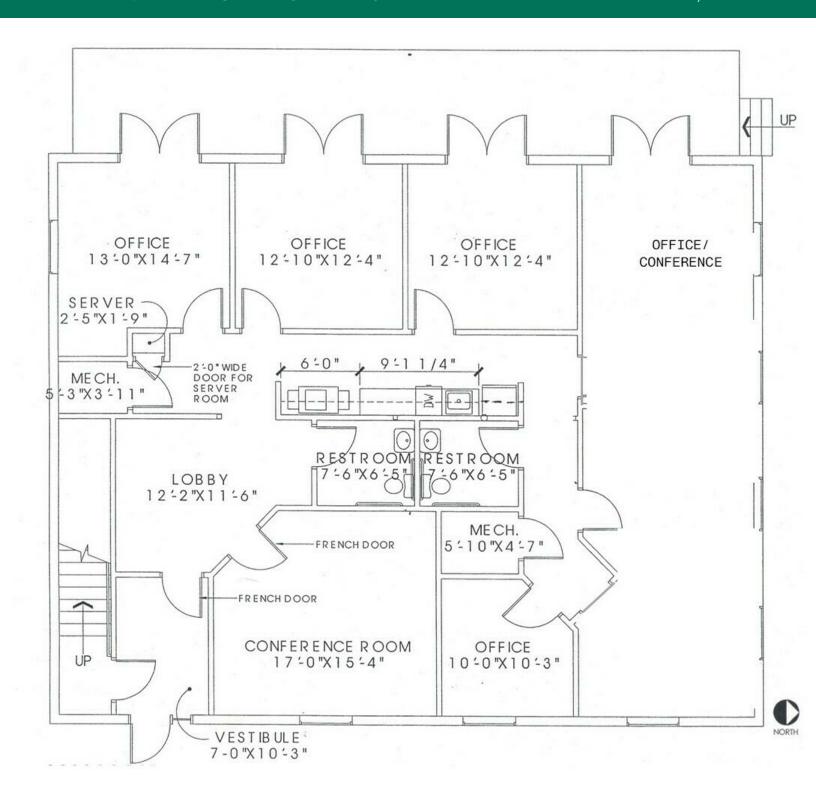

#### FOR LEASE - \$20.00 PSF

- \* Ground Floor 2,238 SF Available
- \* French Doors open to Patio Area
- \* Wet Bar
- \* Two Private Restrooms
- \* Exterior Building Signage
- \* Located off 21st Street in 21 Atlanta Place
- \* Easy access to the BA Expressway
- \* Close proximity to:

#### **OFFERING SUMMARY**

| Lease Rate:       | \$20.00 SF/Yr                   |           |           |
|-------------------|---------------------------------|-----------|-----------|
| Lease Rate:       | (Full Service, Less Janitorial) |           |           |
| Available SF:     |                                 |           | 2,238 SF  |
| Lot Size:         |                                 |           | 9,970 SF  |
| Building Size:    |                                 |           | 4,644 SF  |
|                   |                                 |           |           |
| DEMOGRAPHICS      | 0.25 MILES                      | 0.5 MILES | 1 MILE    |
| Total Households  | 317                             | 1,267     | 5,333     |
| Total Population  | 693                             | 2,658     | 10,428    |
| Average HH Income | \$132,097                       | \$129,115 | \$111,938 |
|                   |                                 |           |           |