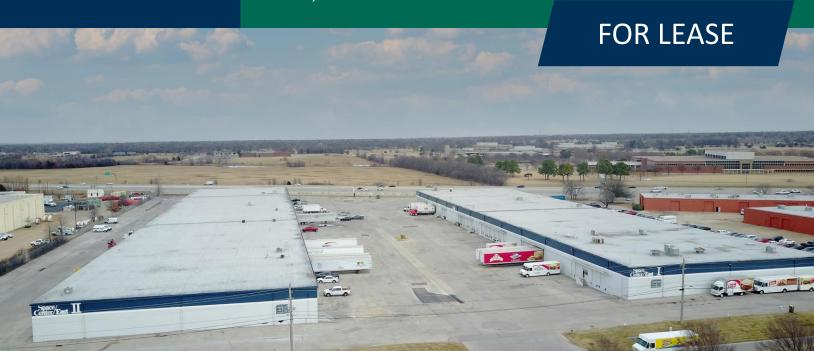

## SPACE CENTER EAST

11915-12027 East 51<sup>ST</sup> Street Tulsa, OK 74146

### PROPERTY OVERVIEW

Space Center East is a 202,500± SF warehouse and distribution property located in the popular Southeast Tulsa industrial corridor. It is well known for its excellent exposure/visibility and access to Highway 51/Broken Arrow Expressway as well as excellent access to Highway 169.

The property includes two buildings with a large interior shared truck court, as well as both grade level and dock high overhead doors. Parking and access are available for most spaces from both building sides. New Institutional ownership has provided for recent capital improvements and a strong commitment to maintain this classic Tulsa industrial property.

### **PROPERTY HIGHLIGHTS**

- 15,000± SF Available
- Fully Sprinklered
- Dock High & Grade Level Doors
- Zoned IL
- 18' Under Roof Joist
- 25' x 150' Bays
- New Roofs and New Exterior Paint
- New Exterior Signage
- New Institutional Ownership
- New Management & Leasing