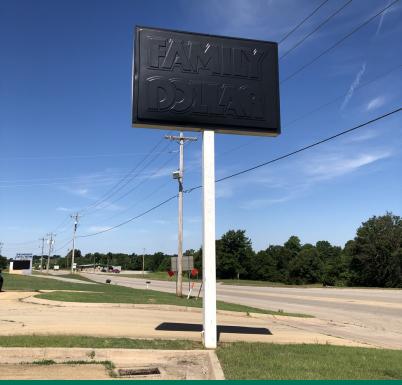

## Former Family Dollar #4294 | Drumright 1010 W Broadway St (Hwy 33), Drumright, OK 74030

### **PROPERTY HIGHLIGHTS**

- Easy access
- Excellent visibility
- Pylon signage available

EV ERNST 405.843.7474 eernst@priceedwards.com priceedwards.com