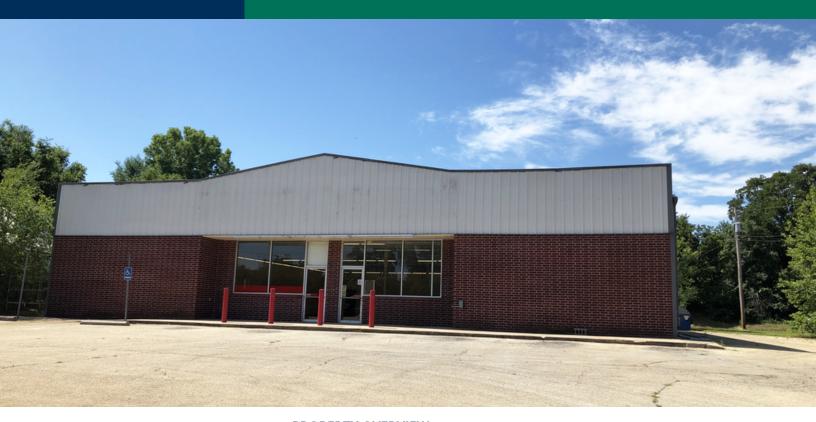

## Former Family Dollar #4294 | Drumright 1010 W Broadway St (Hwy 33), Drumright, OK 74030

#### **OFFERING SUMMARY**

Lease Rate: \$7.00 SF/yr (NNN)

Building Size: 7,561 SF

Zoning: Commercial

PROPERTY OVERVIEW

This freestanding building is being offered for sublease with a lease expiration date of 12/31/2027.

Ideally located on the main retail corridor in Drumright.

08112020