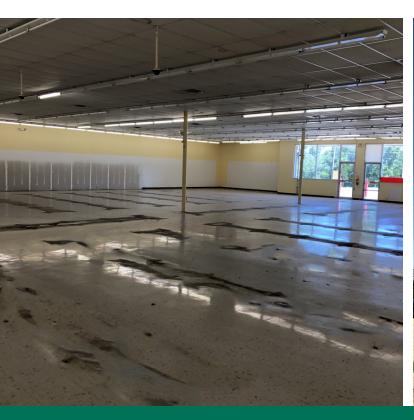

### Former Family Dollar #4294 | Drumright

1010 W Broadway St (Hwy 33), Drumright, OK 74030

| POPULATION           | 1 MILE   | 5 MILES   | 10 MILES  |
|----------------------|----------|-----------|-----------|
| Total Population     | 230      | 4,356     | 16,358    |
| Average age          | 35.0     | 35.9      | 37.2      |
| Average age (Male)   | 36.5     | 38.2      | 38.3      |
| Average age (Female) | 33.6     | 34.1      | 36.3      |
| HOUSEHOLDS & INCOME  | 1 MILE   | 5 MILES   | 10 MILES  |
| Total households     | 82       | 1,587     | 6,197     |
| # of persons per HH  | 2.8      | 2.7       | 2.6       |
| Average HH income    | \$54,017 | \$52,541  | \$50,182  |
| Average house value  |          | \$122,988 | \$120,275 |
|                      |          |           |           |