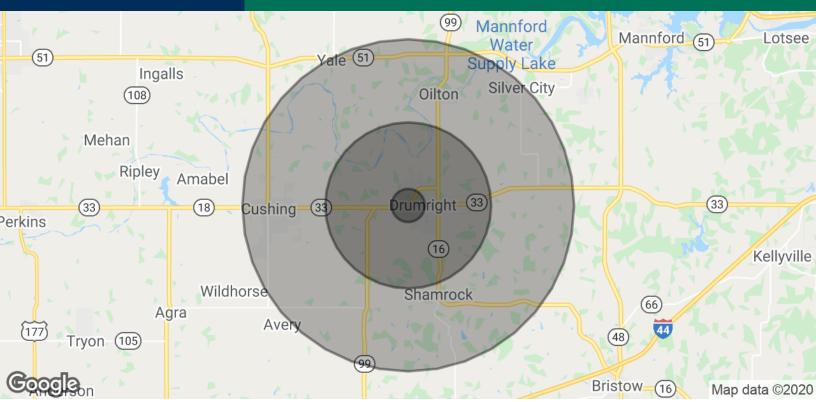

### Former Family Dollar #4294 | Drumright

1010 W Broadway St (Hwy 33), Drumright, OK 74030

| POPULATION           | 1 MILE   | 5 MILES   | 10 MILES  |
|----------------------|----------|-----------|-----------|
| Total Population     | 230      | 4,356     | 16,358    |
| Average age          | 35.0     | 35.9      | 37.2      |
| Average age (Male)   | 36.5     | 38.2      | 38.3      |
| Average age (Female) | 33.6     | 34.1      | 36.3      |
| HOUSEHOLDS & INCOME  | 1 MILE   | 5 MILES   | 10 MILES  |
| Total households     | 82       | 1,587     | 6,197     |
| # of persons per HH  | 2.8      | 2.7       | 2.6       |
| Average HH income    | \$54,017 | \$52,541  | \$50,182  |
| Average house value  |          | \$122,988 | \$120,275 |
|                      |          |           |           |

<sup>\*</sup> Demographic data derived from 2010 US Census