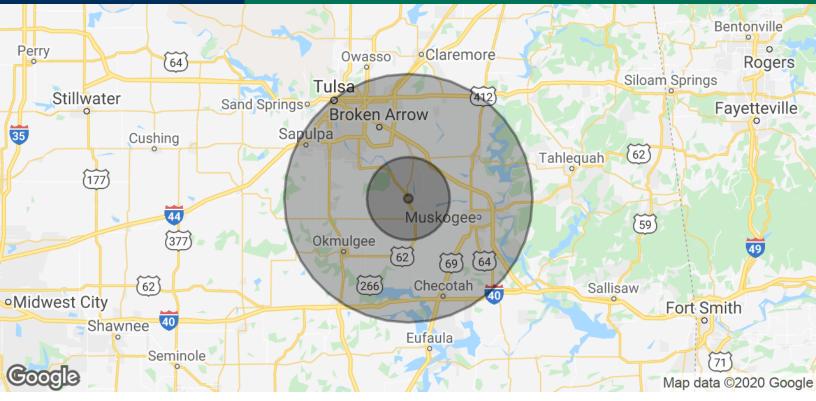

## Former Family Dollar #4074 | Haskell - For Sublease

704 S Broadway, Haskell, OK 74436

| POPULATION           | 1 MILE   | 10 MILES  | 30 MILES  |
|----------------------|----------|-----------|-----------|
| Total Population     | 88       | 15,608    | 764,192   |
| Average age          | 40.4     | 39.1      | 36.2      |
| Average age (Male)   | 37.3     | 38.8      | 34.8      |
| Average age (Female) | 44.4     | 38.9      | 37.5      |
| HOUSEHOLDS & INCOME  | 1 MILE   | 10 MILES  | 30 MILES  |
| Total households     | 36       | 5,756     | 303,127   |
| # of persons per HH  | 2.4      | 2.7       | 2.5       |
| Average HH income    | \$46,752 | \$56,362  | \$65,529  |
| Average house value  |          | \$126,204 | \$161,574 |