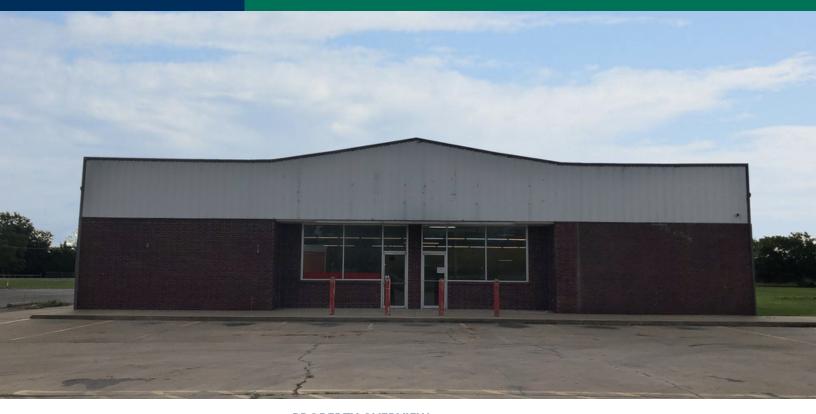

Former Family Dollar #4074 | Haskell - For Sublease 704 S Broadway, Haskell, OK 74436

## **PROPERTY OVERVIEW**

This freestanding building is being offered for Sublease. The sublease expires 12/31/2027.

Located on the main retail corridor in Haskell.

## **PROPERTY HIGHLIGHTS**

07272020 • Easy Access

- · Excellent visibility
- · Pylon signage available

EV ERNST 405.843.7474 eernst@priceedwards.com priceedwards.com

Former Family Dollar #4074 | Haskell - For Sublease 704 S Broadway, Haskell, OK 74436