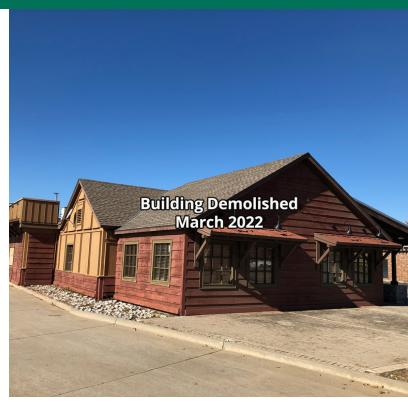

## **PROPERTY OVERVIEW**

Former Rib Crib Restaurant building has been removed. The Lot is being offered as a Ground Lease or Build to Suit along S. Meridian just south of Interstate 40. Pylon signage along this heavily trafficked stretch of S. Meridian with over 25,000 VPD.