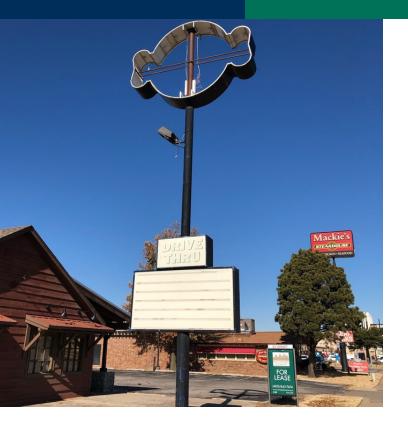

## **PROPERTY OVERVIEW**

Former Rib Crib Restaurant building has been removed. The Lot is being offered as a Ground Lease or Build to Suit along S. Meridian just south of Interstate 40. Pylon signage along this heavily trafficked stretch of S. Meridian with over 25,000 VPD.

Excellent location for mutual uses - Retail and Office alike in this strong area of hotel traffic just north of Will Rogers Airport.

Monument sign with strong visibility available.