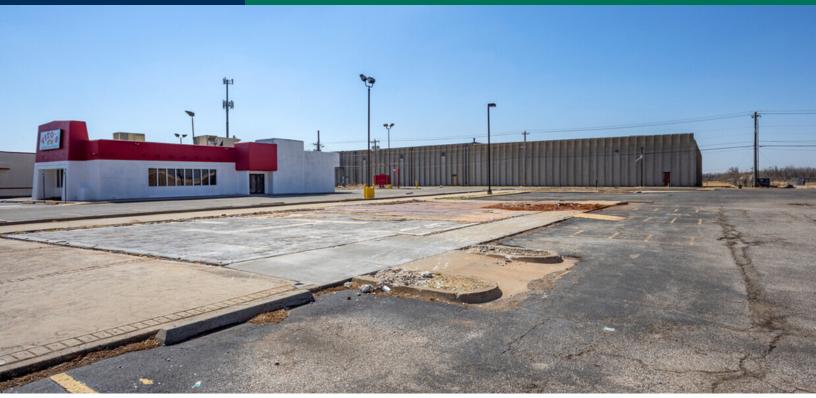

## **PROPERTY OVERVIEW**

Former Rib Crib Restaurant building has been removed. The Lot is being offered as a Ground Lease or Build to Suit along S. Meridian just south of Interstate 40. Pylon signage along this heavily trafficked stretch of S. Meridian with over 25,000 VPD.