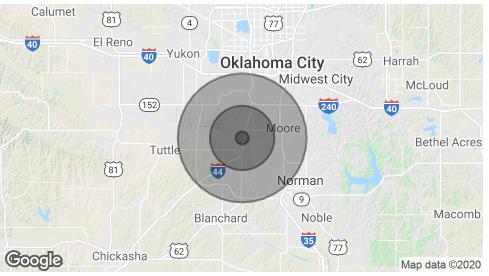

#### **DEMOGRAPHICS (PER 2010 CENSUS; 5 MILES RADIUS)**

| Total Population    | 298,466   |
|---------------------|-----------|
| Population Density  | 298,466   |
| Median Age          | 33.9      |
| Median Age (Male)   | 33.2      |
| Median Age (Female) | 34.8      |
| Total Households    | 110,738   |
| # of Persons Per HH | 2.7       |
| Average HH Income   | \$60,382  |
| Average House Value | \$142,736 |