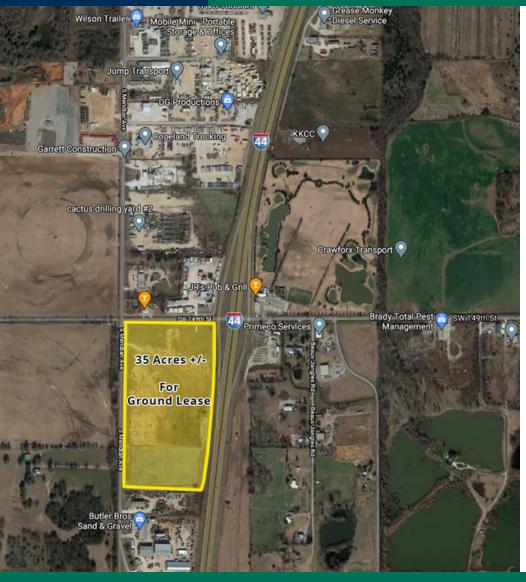

### 35 +/- Acres | Ground Lease SW OKC

## SW/C I-44 & SW 149th St, Oklahoma City, OK 73173

#### LAND SPACE NOW AVAILABLE

Lease Rate: Negotiable

Lot Size: 35.0 Acres

Cross Streets: I-44 & SW 149th St

Traffic Counts: North - I-44 52,800

South - I-44 57,000

East/West -SW 149th 8,700

10262020

#### **COMMENTS**

35 +/- Acres of land is being offered for mixed-use as a Ground Lease. Highly visible from I-44.

Ideal Site for restaurant pads with I-44 exposure and easy access.

Site could accommodate a large Distribution Center as well.