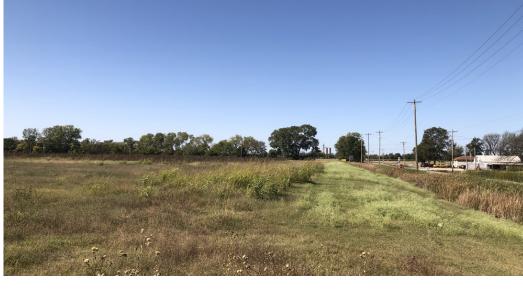

#### **COMMENTS**

35 +/- Acres of land is being offered for mixed-use as a Ground Lease. Highly visible from I-44.

Ideal Site for restaurant pads with I-44 exposure and easy access.

Site could accommodate a large Distribution Center as well.