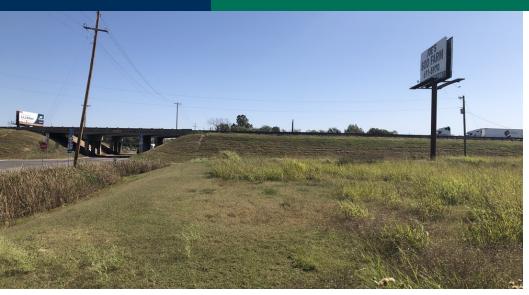

#### **COMMENTS**

35 +/- Acres of land is being offered for mixed-use as a Ground Lease. Highly visible from I-44.

Ideal Site for restaurant pads with I-44 exposure and easy access.

Site could accommodate a large Distribution Center as well.