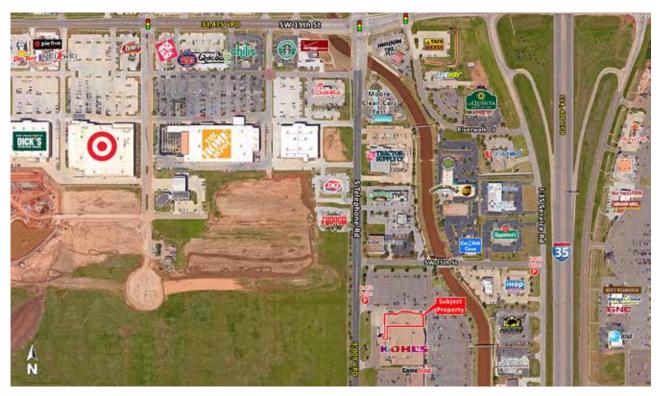

Moore, OK 73160 | 2600 S Telephone Rd | Telephone Rd & SW 25th St | #490

- 23,200 +/- sf space available adjacent to Kohl's.
- Located off S Telephone, close to Interstate 35 and across from Walmart Supercenter

Moore, OK 73160 | 2600 S Telephone Rd | Telephone Rd & SW 25th St | #490

Moore, OK 73160 | 2600 S Telephone Rd | Telephone Rd & SW 25th St | #490 LOWE'S WinCo Foods 8W 19th St 1 31,511 VPD 14,067 VPD SW/25th/St