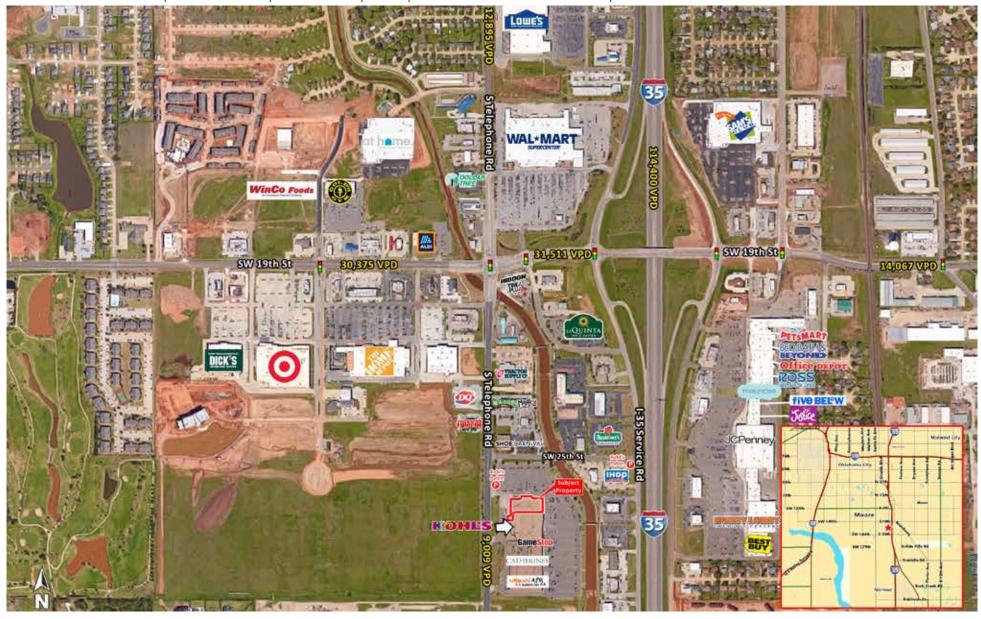

| DEMOGRAPHICS       | 1       | IVIILE | 3 MILES | 5 MILES   | TRAFFIC COUNTS |             |             |
|--------------------|---------|--------|---------|-----------|----------------|-------------|-------------|
| 2018 POPULATION    |         | 8,631  | 72,561  | 125,914   | S Telephone Rd | north       | 12,895 VPD  |
| 2018 AVERAGE HH IN | COME \$ | 77,032 | 76,313  | \$ 82,894 | S Telephone Rd | south       | 9,009 VPD   |
| 2018 MEDIAN HH INC | OME \$  | 61,905 | 63,203  | \$ 66,827 | Interstate 35  | north/south | 114,400 VPD |
|                    |         |        |         |           | SW 19th St     | east        | 31,511 VPD  |
|                    |         |        |         |           | SW 19th St     | west        | 30,475 VPD  |

Moore, OK 73160 | 2600 S Telephone Rd | Telephone Rd & SW 25th St | #490

Moore, OK 73160 | 2600 S Telephone Rd | Telephone Rd & SW 25th St | #490 LOWE'S WinCo Foods 8W 19th St 1 31,511 VPD 14,067 VPD SW/25th/St