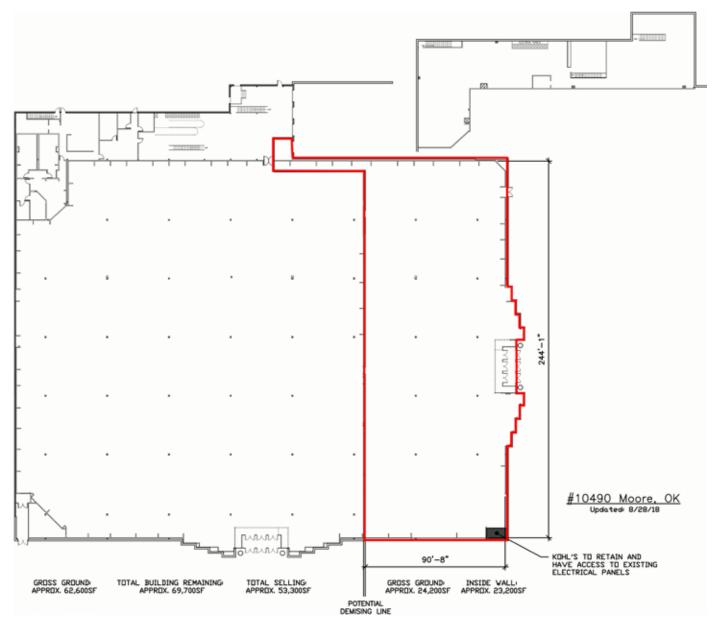

23,200 SF

FRONTAGE:

**APPROXIMATELY 90'8"** 

**ZONING:** 

**COMMERCIAL** 

RATES:

**CALL FOR DETAILS** 

EVEREST ERNST . eernst@priceedwards.com . 405.239.1250