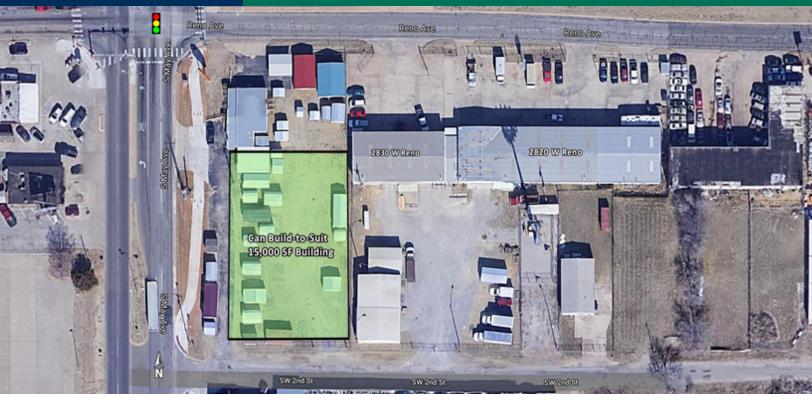

#### **PROPERTY OVERVIEW**

This property is located on the S/E corner of the signaled intersection of S May Ave & Reno Ave offering industrial, retail and office spaces for lease.

### **PROPERTY HIGHLIGHTS**

- Dispensary & Grow Facility friendly
- Can accommodate a Build-To-Suit up to 15,000 SF building

| SPACES | LEASE RATE | SPACE SIZE | DESCRIPTION   |  |
|--------|------------|------------|---------------|--|
| 2800   | Negotiable | 15,000 SF  | Build To Suit |  |