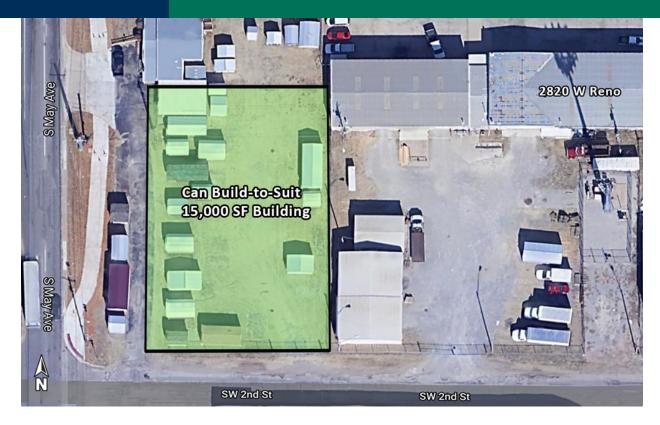

#### **PROPERTY OVERVIEW**

This property is located on the S/E corner of the signaled intersection of S May Ave & Reno Ave offering industrial, retail and office spaces for lease.

### **PROPERTY HIGHLIGHTS**

- Dispensary & Grow Facility friendly
- Can accommodate a Build-To-Suit up to 15,000 SF building

| SPACES | LEASE RATE | SPACE SIZE | DESCRIPTION   |  |
|--------|------------|------------|---------------|--|
| 2800   | Negotiable | 15,000 SF  | Build To Suit |  |