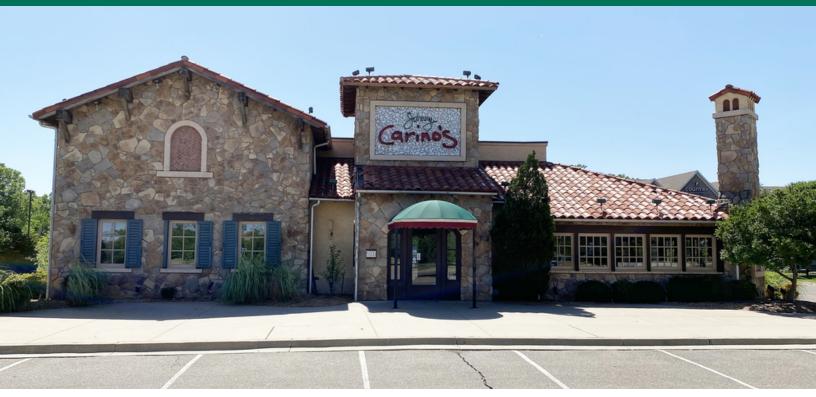

#### PROPERTY DESCRIPTION

Restaurant space available in the nicely maintained building with tile roof and manicured landscape.