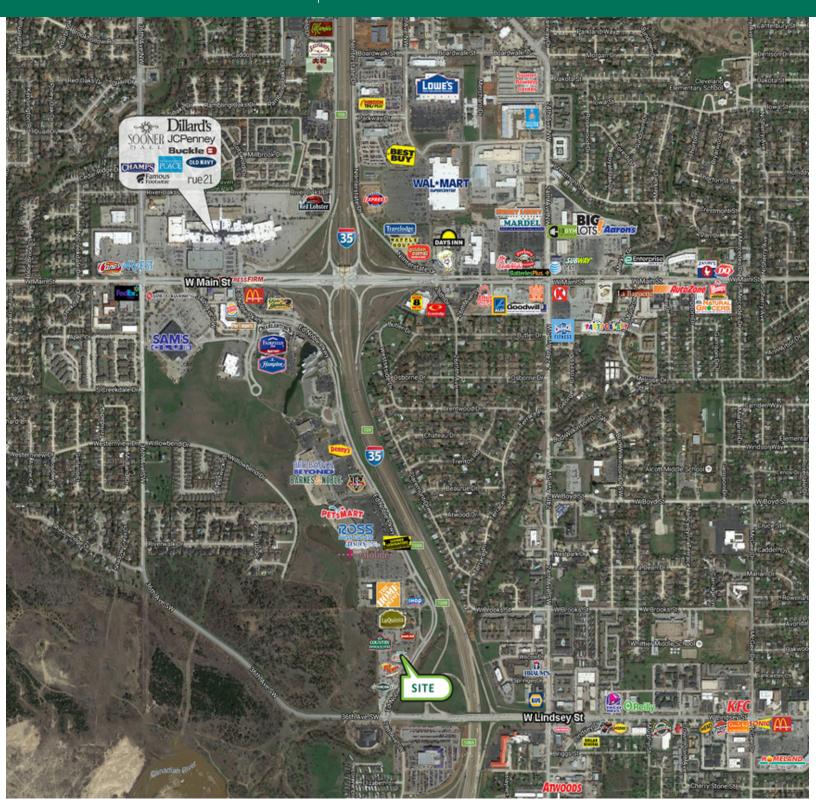

#### PROPERTY HIGHLIGHTS

- Easy access from W Main St, 36th Street Ave SW, Ed Noble Parkway and I-35
- High traffic area near hotels, restaurants and shopping
- Located near Sam's Club and Sooner Mall and Library

#### TRAFFIC COUNTS

| Ed Noble Parkway | north/south | 6,026           |
|------------------|-------------|-----------------|
| W Main St        | east   west | 34,556   27,750 |
| W Lindsey St     | east   west | 22,314   23,615 |