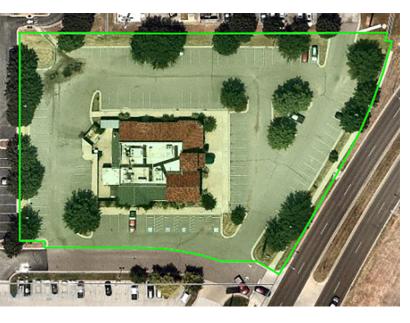

#### OFFERING SUMMARY

| Lease Rate:    | \$20.00 SF/yr (NNN) |
|----------------|---------------------|
| Available SF:  | 6,336 SF            |
| Lot Size:      | 1.49 Acres          |
| Building Size: | 6,336 SF            |
| Year Built:    | 2003                |
| Zoning:        | Commercial          |