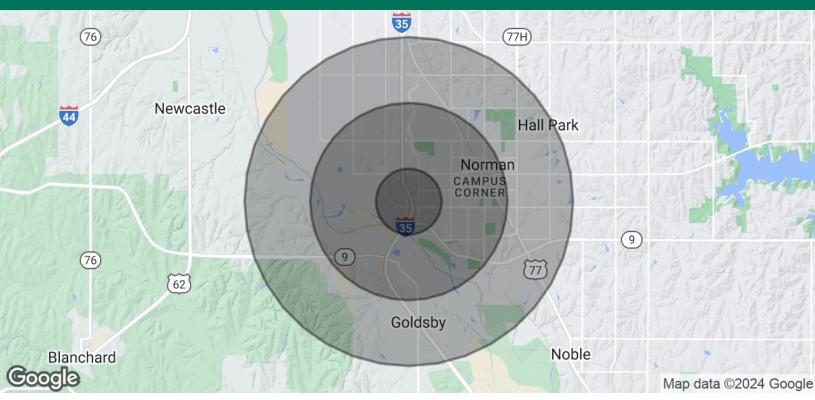

## RESTAURANT SPACE AVAILABLE | NORMAN 970 ED NOBLE PARKWAY NORMAN, OK 73072

| POPULATION           | 1 MILE    | 3 MILES   | 5 MILES   |
|----------------------|-----------|-----------|-----------|
| Total Population     | 7,154     | 57,080    | 98,953    |
| Average Age          | 33.1      | 31.4      | 30.8      |
| Average Age (Male)   | 29.3      | 29.4      | 29.4      |
| Average Age (Female) | 37.7      | 34.5      | 32.8      |
| HOUSEHOLDS & INCOME  | 1 MILE    | 3 MILES   | 5 MILES   |
| Total Households     | 3,174     | 21,608    | 39,232    |
| # of Persons per HH  | 2.3       | 2.6       | 2.5       |
| Average HH Income    | \$58,220  | \$70,205  | \$62,650  |
| Average House Value  | \$159,211 | \$183,031 | \$163,820 |