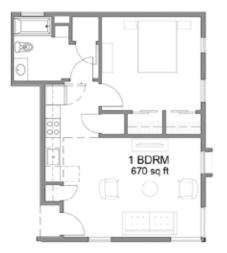

Lit sidewalks

Bikeable neighborhood

\$801 • 1 Bedroom • 525 sq ft

Deposit: \$200

\$1040 • 1 Bedroom • 670 sq ft

Deposit: \$200

\$1248 • 2 Bedroom • 832 sq ft

(or \$624/bedroom)