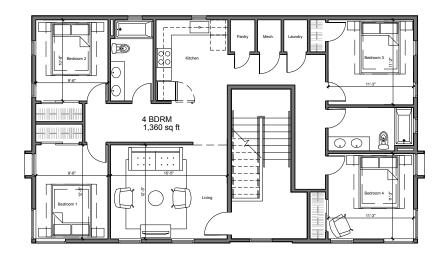

\$1992 • 4 Bedroom • 1,360 sq ft

(or \$498/bedroom)

Deposit: \$100 Deposit: \$400

\$1992 • 4 Bedroom • 1,350 sq ft

(or \$498/bedroom)

Deposit: \$400 Deposit: \$100

Location. Location. Location.

The Seven at Page Woodson is located just TWO BLOCKS south of the OU Health Science Center, and only minutes

## For Leasing Information:

Sheena Kaveh | (405) 595-3296 www.thesevenokc.com | tseven@priceedwards.com Professionally managed by Price Edwards & Company

**ΣΕΨΕΠ** Convenient Convenient.

NOW LEASING!

The Seven at Page Woodson Floorplans