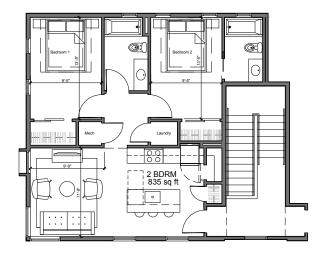

## For Leasing Information:

Sheena Kaveh | (405) 595-3296 www.thesevenokc.com | tseven@priceedwards.com Professionally managed by Price Edwards & Company

**ΣΕΨΕΠ** Convenient Convenient.

NOW LEASING!

The Seven at Page Woodson Floorplans

Lit sidewalks

Bikeable neighborhood

\$801 • 1 Bedroom • 525 sq ft

Deposit: \$200

\$1040 • 1 Bedroom • 670 sq ft

Deposit: \$200

\$1248 • 2 Bedroom • 832 sq ft

(or \$624/bedroom)

Deposit: \$300

Deposit: \$150

The Seven at Page Woodson Floorplans