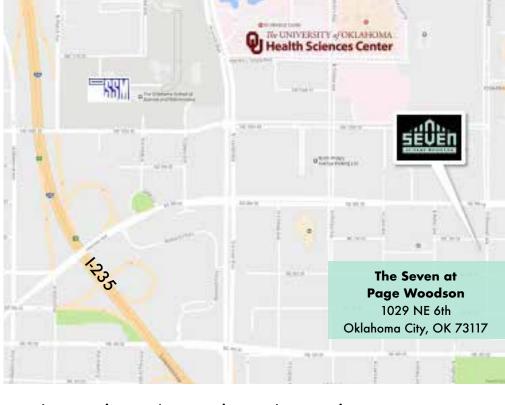

\$1992 • 4 Bedroom • 1,360 sq ft

(or \$498/bedroom)

Deposit: \$100 Deposit: \$400

\$1992 • 4 Bedroom • 1,350 sq ft

(or \$498/bedroom)

Deposit: \$400 Deposit: \$100

Location. Location. Location.

The Seven at Page Woodson is located just TWO BLOCKS south of the OU Health Science Center, and only minutes

from Downtown Oklahoma City, Midtown, Uptown, and **Bricktown Entertainment** District.