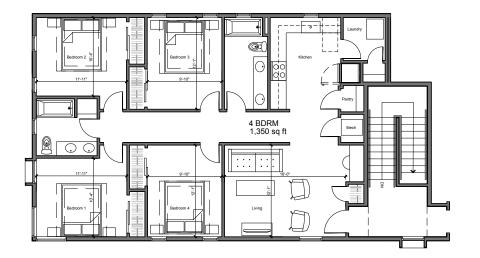

\$1992 • 4 Bedroom • 1,360 sq ft

(or \$498/bedroom)

Deposit: \$100 Deposit: \$400

\$1992 • 4 Bedroom • 1,350 sq ft

(or \$498/bedroom)

Deposit: \$400 Deposit: \$100

Location. Location. Location.

The Seven at Page Woodson is located just TWO BLOCKS south of the OU Health Science Center, and only minutes

Deposit: \$300

Deposit: \$150

The Seven at Page Woodson Floorplans