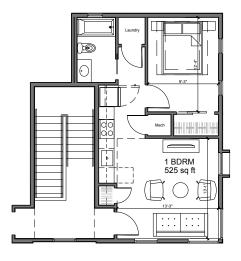

Lit sidewalks

Bikeable neighborhood

\$801 • 1 Bedroom • 525 sq ft

Deposit: \$200

\$1040 • 1 Bedroom • 670 sq ft

Deposit: \$200

\$1248 • 2 Bedroom • 832 sq ft

(or \$624/bedroom)