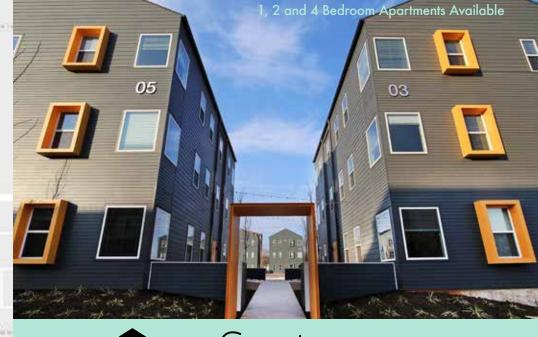

\$1992 • 4 Bedroom • 1,360 sq ft

(or \$498/bedroom)

Deposit: \$100 Deposit: \$400

\$1992 • 4 Bedroom • 1,350 sq ft

(or \$498/bedroom)

Deposit: \$400 Deposit: \$100

Location. Location. Location.

The Seven at Page Woodson is located just TWO BLOCKS south of the OU Health Science Center, and only minutes

from Downtown Oklahoma City, Midtown, Uptown, and **Bricktown Entertainment** District.