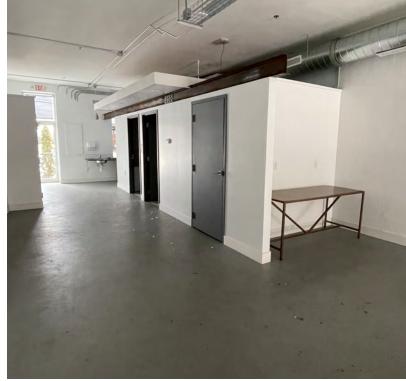

#### PROPERTY DESCRIPTION

The Uptown Building is a mixed use retail/office and multifamily property with 1,200 SF retail space available for lease. The suite is white-box ready and available for immediate occupancy. Interior includes 2 storage closets, Kitchenette, ADA bathrooms, and access to communal wi-fi. Co-tenants include Toast & Coffee Coffee shop, Found Love - Bridal Boutique, and Go Consulting IT Services. Includes parking in the front of the building, on the Northside side of the building, and additional parking on the east side of the property. Lease rate includes CAM, Water, and Gas.

#### PROPERTY HIGHLIGHTS

- 1,200 SF Available
- Rate: \$16-\$18/MG
- White-box ready
- · Available for Immediate Occupancy
- · Lease rate includes Water and Gas Utility