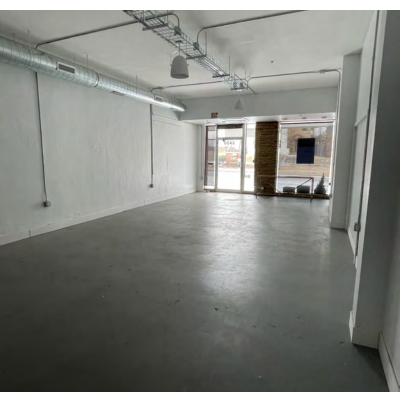

#### PROPERTY DESCRIPTION

The Uptown Building is a mixed use retail/office and multifamily property with 1,200 SF retail space available for lease. The suite is white-box ready and available for immediate occupancy. Interior includes 2 storage closets, Kitchenette, ADA bathrooms, and access to communal wi-fi. Co-tenants include Toast & Coffee Coffee shop, Found Love - Bridal Boutique, and Go Consulting IT Services. Includes parking in the front of the building, on the Northside side of the building, and additional parking on the east side of the property. Lease rate includes CAM, Water, and Gas.

#### PROPERTY HIGHLIGHTS

- 1,200 SF Available
- Rate: \$16-\$18/MG
- White-box ready
- · Available for Immediate Occupancy
- · Lease rate includes Water and Gas Utility