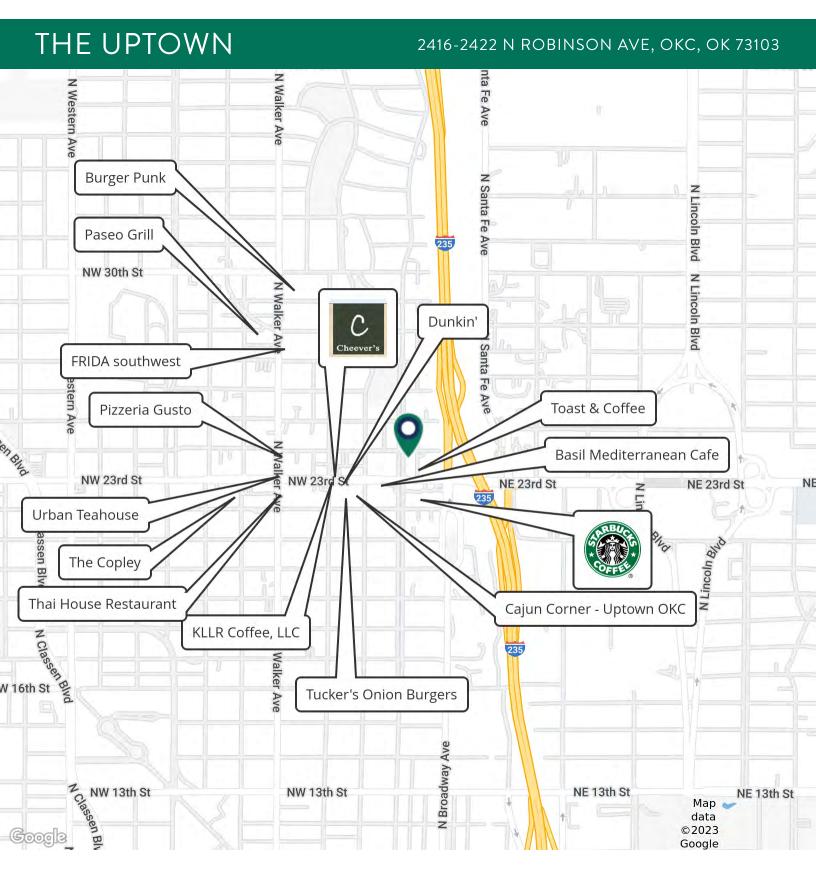

## THE UPTOWN

2416-2422 N ROBINSON AVE, OKC, OK 73103

# THE UPTOWN

2416-2422 N ROBINSON AVE, OKC, OK 73103

# THE UPTOWN

## 2416-2422 N ROBINSON AVE, OKC, OK 73103

| POPULATION           | 1 MILE    | 3 MILES   | 5 MILES   |
|----------------------|-----------|-----------|-----------|
| Total Population     | 9,894     | 70,762    | 177,175   |
| Average Age          | 35.7      | 35.5      | 34.5      |
| Average Age (Male)   | 35.9      | 35.4      | 33.5      |
| Average Age (Female) | 35.0      | 35.5      | 35.3      |
| HOUSEHOLDS & INCOME  | 1 MILE    | 3 MILES   | 5 MILES   |
| Total Households     | 4,998     | 30,265    | 71,872    |
| # of Persons per HH  | 2.0       | 2.3       | 2.5       |
| Average HH Income    | \$62,612  | \$48,762  | \$50,740  |
| Average House Value  | \$260,620 | \$154,201 | \$178,263 |