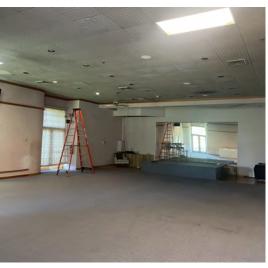

#### **PROPERTY OVERVIEW**

Commercial Building and Land are being offered for sale. Operated it as a fitness center for many years; was originally built as a restaurant making it easier to facilitate a restaurant user.

#### **PROPERTY HIGHLIGHTS**

- Large parking lot
- Well maintained
- Bar Area

EV ERNST 405.843.7474 eernst@priceedwards.com priceedwards.com

2302 Knox Road NW, Ardmore, OK 73401

EV ERNST 405.843.7474 eernst@priceedwards.com priceedwards.com