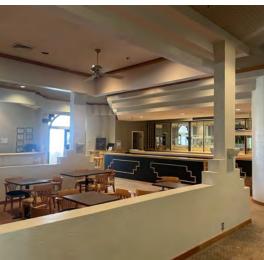

#### **PROPERTY OVERVIEW**

Commercial Building and Land are being offered for sale. Operated it as a fitness center for many years; was originally built as a restaurant making it easier to facilitate a restaurant user.

#### **PROPERTY HIGHLIGHTS**

- Large parking lot
- Well maintained
- Bar Area

EV ERNST 405.843.7474 eernst@priceedwards.com priceedwards.com

2302 Knox Road NW, Ardmore, OK 73401

EV ERNST 405.843.7474 eernst@priceedwards.com priceedwards.com