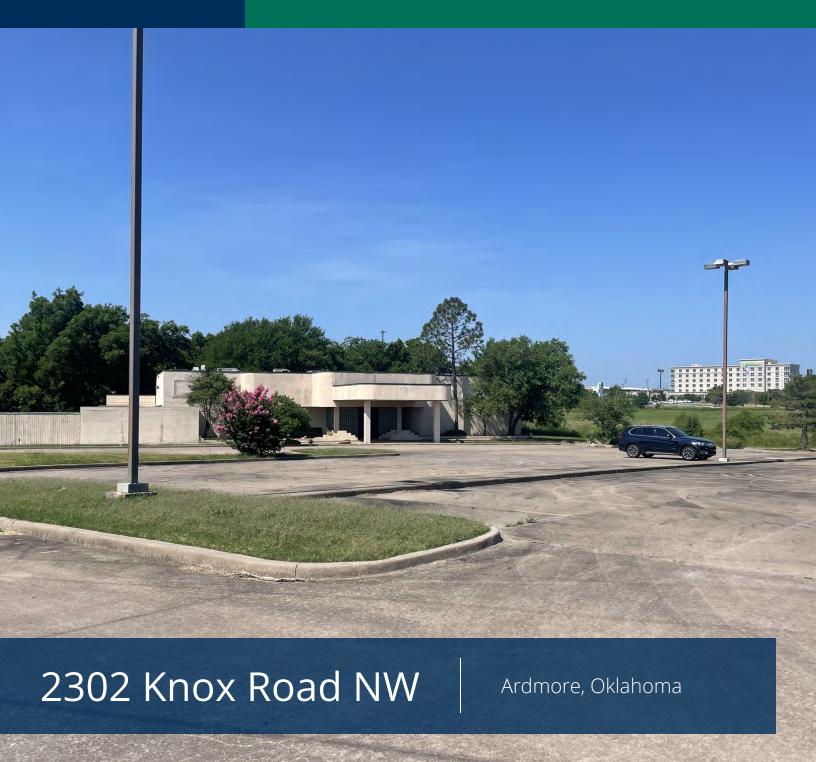

## Retail Property For Sale

2302 Knox Road NW, Ardmore, OK 73401

**EV ERNST Retail Specialist** 405.843.7474

eernst@priceedwards.com priceedwards.com

2302 Knox Road NW, Ardmore, OK 73401

#### **PROPERTY OVERVIEW**

Commercial Building and Land are being offered for sale. Operated it as a fitness center for many years; was originally built as a restaurant making it easier to facilitate a restaurant user.

#### **PROPERTY HIGHLIGHTS**

- Large parking lot
- Well maintained
- Bar Area

EV ERNST 405.843.7474 eernst@priceedwards.com priceedwards.com

2302 Knox Road NW, Ardmore, OK 73401

EV ERNST 405.843.7474 eernst@priceedwards.com priceedwards.com