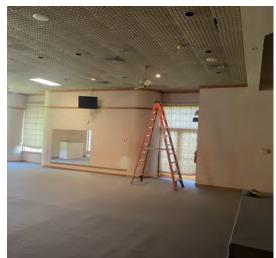

#### **PROPERTY OVERVIEW**

Commercial Building and Land are being offered for sale. Operated it as a fitness center for many years; was originally built as a restaurant making it easier to facilitate a restaurant user.

#### **PROPERTY HIGHLIGHTS**

- Large parking lot
- Well maintained
- Bar Area

EV ERNST 405.843.7474 eernst@priceedwards.com priceedwards.com

2302 Knox Road NW, Ardmore, OK 73401

EV ERNST 405.843.7474 eernst@priceedwards.com priceedwards.com