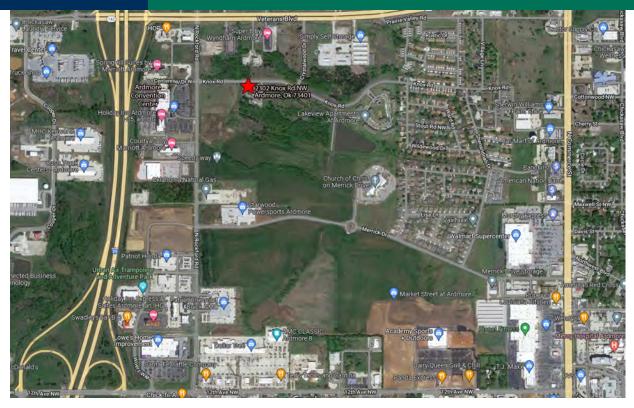

New Assisted Living Facility coming soon, south of the property. The Site sits across the street just east of the Ardmore Convention Center, 2 full service hotels are adjacent including a Holiday Inn Express and Spring Hills Suites.

The Site would make for a great redevelopment opportunity for either an additional hotel or brewery.

Ardmore has a \$124 million plan for the Ardmore Industrial Airpark. It will become an International state-of-the art multimodal logistics facility.