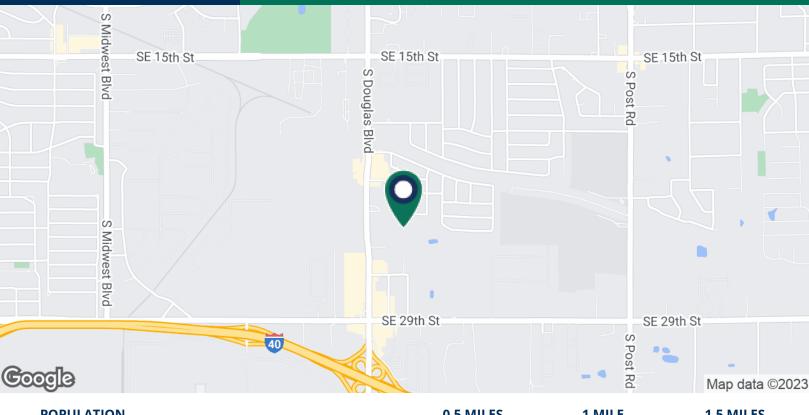

## Two - 1 Acre Land parcels | For Sale

2500 S Douglas Boulevard, Midwest City, OK 73130

| poolis                                               |           | Ra        | Map data © |
|------------------------------------------------------|-----------|-----------|------------|
| POPULATION                                           | 0.5 MILES | 1 MILE    | 1.5 MILES  |
| Total Population                                     | 1,411     | 4,243     | 8,741      |
| Average Age                                          | 36.6      | 38.0      | 39.3       |
| Average Age (Male)                                   | 34.0      | 35.6      | 36.8       |
| Average Age (Female)                                 | 38.6      | 40.7      | 42.2       |
| HOUSEHOLDS & INCOME                                  | 0.5 MILES | 1 MILE    | 1.5 MILES  |
| Total Households                                     | 651       | 1,934     | 3,907      |
| # of Persons per HH                                  | 2.2       | 2.2       | 2.2        |
| Average HH Income                                    | \$59,869  | \$63,243  | \$68,967   |
| Average House Value                                  | \$125,689 | \$131,469 | \$137,673  |
| * Demographic data derived from 2020 ACS - US Census |           |           |            |
| TRAFFIC COUNTS                                       |           |           |            |
| S Douglas Blvd                                       | north     |           | 24,106     |
| S Douglas Blvd                                       | south     |           | 25,358     |

east |

west

15,903 | 13,545

JACOB SIMON 405.239.1248 jsimon@priceedwards.com priceedwards.com

SE 29th St