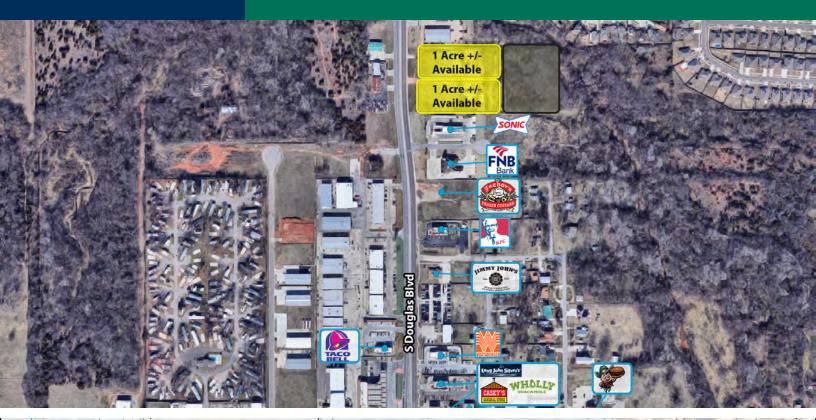

### **PROPERTY OVERVIEW**

Two outparcels available for sale with prime frontage off Douglas Boulevard in Midwest City.

Located just north of SE 29th Street and Douglas Blvd in Midwest City, OK. The property consists of some of the last frontage off Douglas and is surrounded by many national credit tenants. Close proximity to Tinker Air Force Base and easy access to Interstate 40.

#### **PROPERTY HIGHLIGHTS**

02012023

- Asking price: \$24 per square foot
- Zoned: C3
- +/- 1 acre Parcels
- New Dental Office Development going in directly east of the two parcels available.

JACOB SIMON 405.239.1248 jsimon@priceedwards.com priceedwards.com