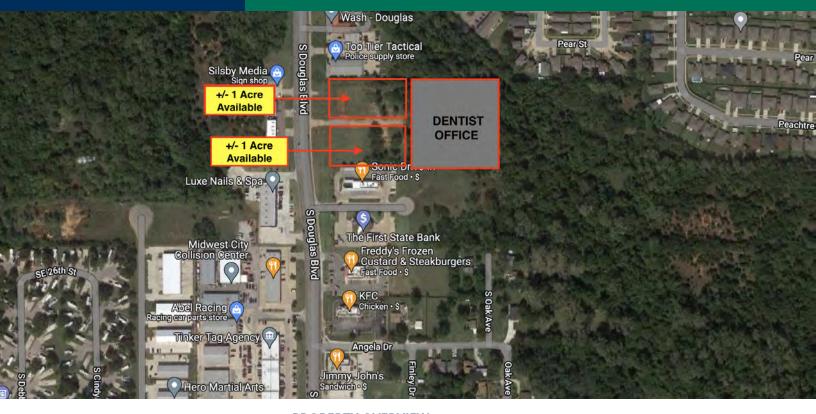

### **PROPERTY OVERVIEW**

Two outparcels available for sale with prime frontage off Douglas Boulevard in Midwest City.

Located just north of SE 29th Street and Douglas Blvd in Midwest City, OK. The property consists of some of the last frontage off Douglas and is surrounded by many national credit tenants. Close proximity to Tinker Air Force Base and easy access to Interstate 40.

#### **PROPERTY HIGHLIGHTS**

02012023

- Asking price: \$24 per square foot
- Zoned: C3
- +/- 1 acre Parcels
- New Dental Office Development going in directly east of the two parcels available.

JACOB SIMON 405.239.1248 jsimon@priceedwards.com priceedwards.com