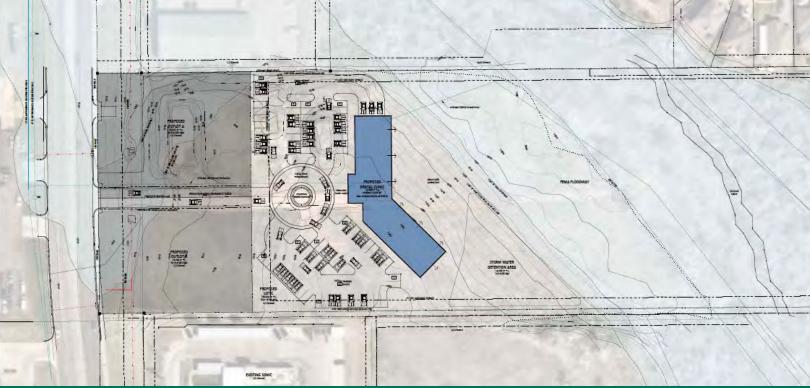

#### **PROPERTY HIGHLIGHTS**

02012023

- Asking price: \$24 per square foot
- Zoned: C3
- +/- 1 acre Parcels
- New Dental Office Development going in directly east of the two parcels available.

JACOB SIMON 405.239.1248 jsimon@priceedwards.com priceedwards.com