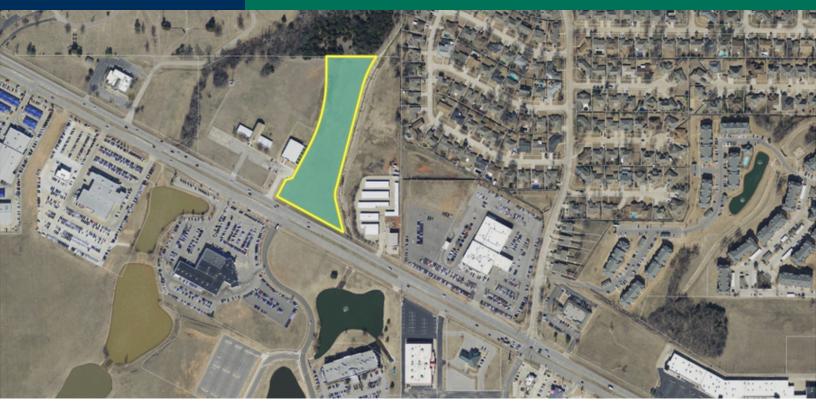

# 3.51 Acres - Raw Land | For Sale 8525 NW Expressway, Oklahoma City, OK 73162

#### **PROPERTY OVERVIEW**

This Raw land is for sale. Located on the north side of Northwest Expressway just west of N Council Rd.