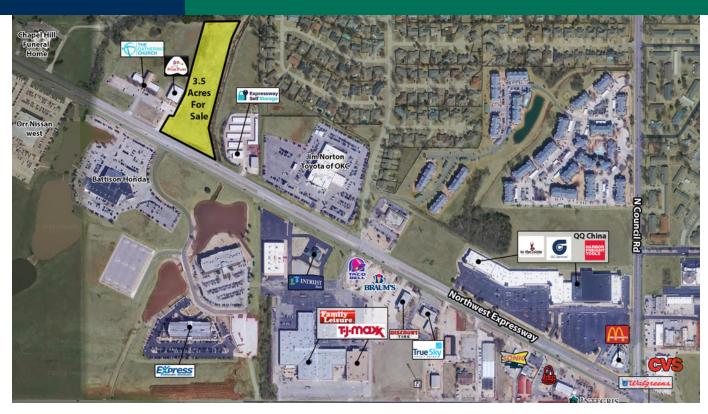

# 3.51 Acres - Raw Land | For Sale 8525 NW Expressway, Oklahoma City, OK 73162

#### **PROPERTY OVERVIEW**

This Raw land is for sale. Located on the north side of Northwest Expressway just west of N Council Rd.

#### **PROPERTY HIGHLIGHTS**

- National tenants in the area include TJ Maxx, Family Leisure, McDonald's, Sonic and Taco Bell
- Multiple automotive dealerships in the trade area
- End users who cater to dealerships could thrive at this location. Auto repair or service centers