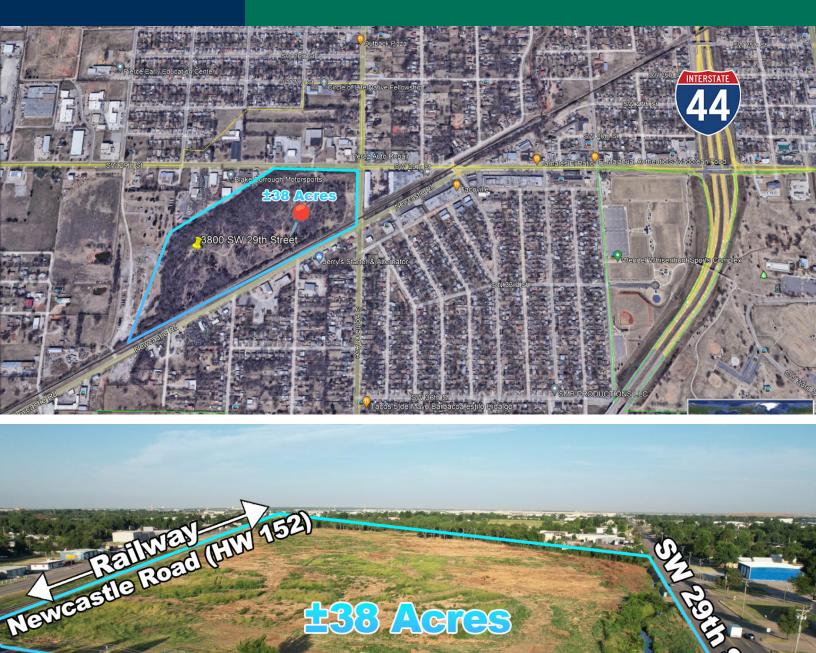

## **±38 Acres For Sale** 3800 SW 29th Street, Oklahoma City, OK 73119

| OFFERING SUMMARY |                         |
|------------------|-------------------------|
| Sale Price:      | \$3,250,000             |
| Lot Size:        | ±38 Acres               |
| Zoning:          | I-2 Moderate Industrial |

#### **PROPERTY OVERVIEW**

Great tract of land with rail opportunity at SW 29th and Portland. The site has frontage on SW 29th Street, S. Portland and Hwy 152.

#### **PROPERTY HIGHLIGHTS**

- Southern boundary runs along railway & Highway 152
- Potential for 2 railway switches
- 5 minutes from Will Rogers Airport
- 1 Mile from I-44
- All Utilities Adjacent or on-site
- Site engineering work is being completed

### ±38 Acres For Sale 3800 SW 29th Street, Oklahoma City, OK 73119

**±38** Acres