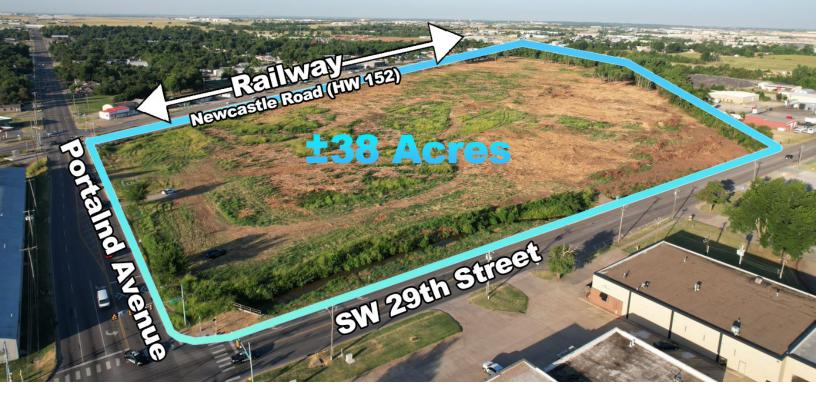

## **±38 Acres For Sale** 3800 SW 29th Street, Oklahoma City, OK 73119

| OFFERING SUMMARY |                         |
|------------------|-------------------------|
| Sale Price:      | \$3,250,000             |
| Lot Size:        | ±38 Acres               |
| Zoning:          | I-2 Moderate Industrial |

#### **PROPERTY OVERVIEW**

Great tract of land with rail opportunity at SW 29th and Portland. The site has frontage on SW 29th Street, S. Portland and Hwy 152.

#### **PROPERTY HIGHLIGHTS**

- Southern boundary runs along railway & Highway 152
- Potential for 2 railway switches
- 5 minutes from Will Rogers Airport
- 1 Mile from I-44
- All Utilities Adjacent or on-site
- Site engineering work is being completed

### ±38 Acres For Sale 3800 SW 29th Street, Oklahoma City, OK 73119

**±38** Acres