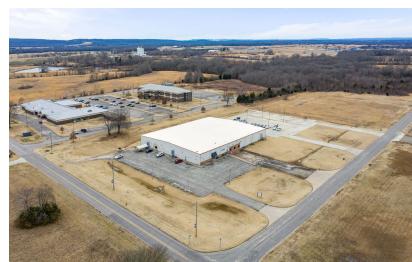

#### **PROPERTY OVERVIEW**

A well-maintained 30,586 SF office building situated over 7.39-acres in Sallisaw, OK. In a prime location just one mile from major thoroughfare I-40.

Prime investment opportunity to acquire a cash-flowing property with a stabilized tenancy. Year-to Year Lease in place.

Surrounded by several conveniences and amenities within a brief five-mile radius. Diversified property with the ability to utilize for both office and industrial use.