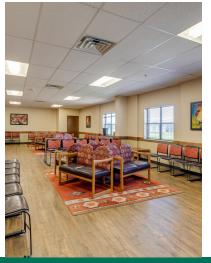

#### **PROPERTY OVERVIEW**

A well-maintained 30,586 SF office building situated over 7.39-acres in Sallisaw, OK. In a prime location just one mile from major thoroughfare I-40.

Prime investment opportunity to acquire a cash-flowing property with a stabilized tenancy. Year-to Year Lease in place.

Surrounded by several conveniences and amenities within a brief five-mile radius. Diversified property with the ability to utilize for both office and industrial use.