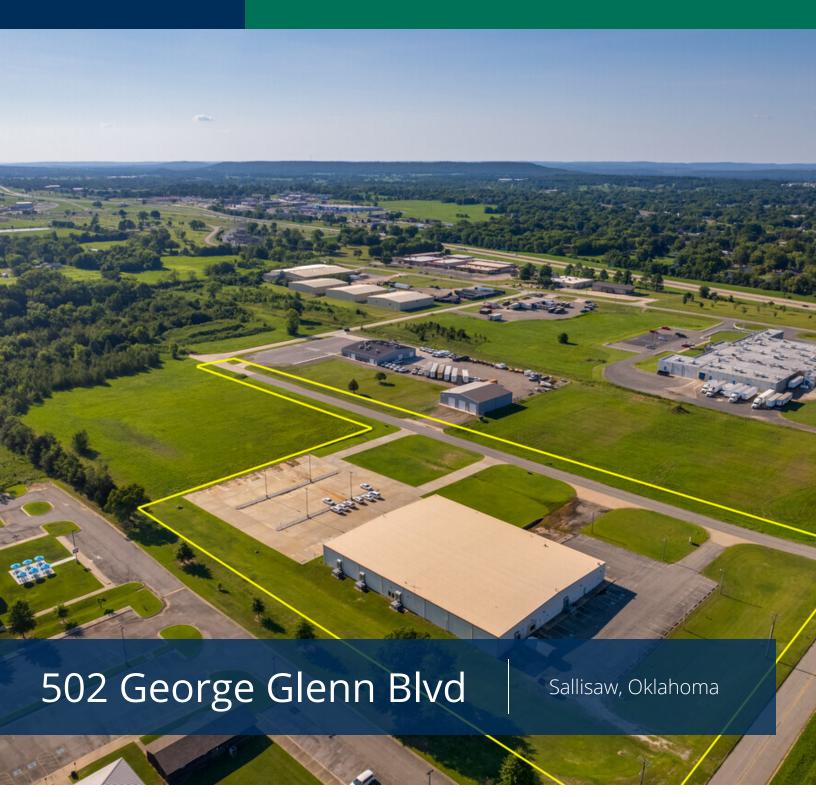

# GOVERNMENT LEASED INVESTMENT PROPERTY 502 George Glenn Blvd, Sallisaw, OK 74955

#### **PROPERTY OVERVIEW**

A well-maintained 30,586 SF office building situated over 7.39-acres in Sallisaw, OK. In a prime location just one mile from major thoroughfare I-40.

Prime investment opportunity to acquire a cash-flowing property with a stabilized tenancy. Year-to Year Lease in place.

#### **PROPERTY HIGHLIGHTS**

- New Roof
- Adjacent to Carl Albert State College
- The submarket is now at capacity
- Near Logistics Hubs
- 30 Minutes from Fort Smith, AR
- 1.5 Hours from Tulsa
- 2.5 Hours from Oklahoma City