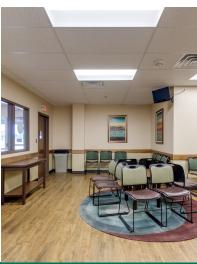

#### **PROPERTY OVERVIEW**

A well-maintained 30,586 SF office building situated over 7.39-acres in Sallisaw, OK. In a prime location just one mile from major thoroughfare I-40.

Prime investment opportunity to acquire a cash-flowing property with a stabilized tenancy. Year-to Year Lease in place.

Surrounded by several conveniences and amenities within a brief five-mile radius. Diversified property with the ability to utilize for both office and industrial use.