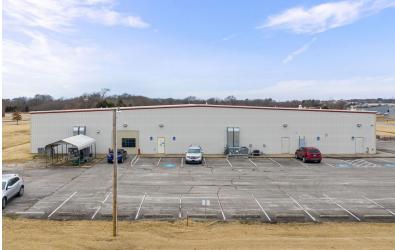

#### **OFFERING SUMMARY**

Sale Price: \$2,300,000

Building Size: 30,586 SF

Lot Size: 7.40 Acres

NOI: \$287,761

Year Built: 2011

#### **PROPERTY OVERVIEW**

A well-maintained 30,586 SF office building situated over 7.39-acres in Sallisaw, OK. In a prime location just one mile from major thoroughfare I-40.

Prime investment opportunity to acquire a cash-flowing property with a stabilized tenancy. Year-to Year Lease in place.