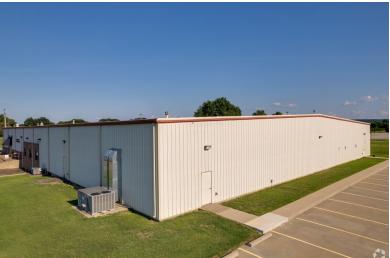

#### **OFFERING SUMMARY**

Sale Price: \$2,300,000

Building Size: 30,586 SF

Lot Size: 7.40 Acres

NOI: \$287,761

Year Built: 2011

#### **PROPERTY OVERVIEW**

A well-maintained 30,586 SF office building situated over 7.39-acres in Sallisaw, OK. In a prime location just one mile from major thoroughfare I-40.

Prime investment opportunity to acquire a cash-flowing property with a stabilized tenancy. Year-to Year Lease in place.