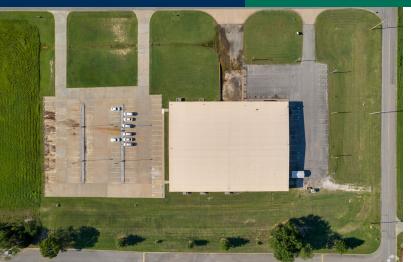

#### **OFFERING SUMMARY**

Sale Price: \$2,300,000

Building Size: 30,586 SF

Lot Size: 7.40 Acres

NOI: \$287,761

Year Built: 2011

#### **PROPERTY OVERVIEW**

A well-maintained 30,586 SF office building situated over 7.39-acres in Sallisaw, OK. In a prime location just one mile from major thoroughfare I-40.

Prime investment opportunity to acquire a cash-flowing property with a stabilized tenancy. Year-to Year Lease in place.