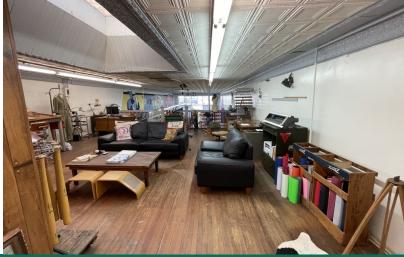

#### **PROPERTY OVERVIEW**

Located within the Town Square in Perry, OK this property is ideal for a retailer, restaurant, or office user.. Consisting of 3,750 SF with a mezzanine there are a number of historic charms including the original pressed tin ceiling tiles and the original elevator lift. The front half of the building is open retail shop with 15' ceilings and huge store front windows and 2 large skylights bringing in lots of natural light. The back of the building includes a mezzanine, workshop with an oversized door to the alley, photographers dark room, and tons of storage space.

#### **PROPERTY HIGHLIGHTS**

- Sales Price: \$180,000
- 3,750 SF MOL
- 2 large skylights
- Elevator/Lift
- Photographer's dark room
- 15' Ceilings
- Mezzanine
- Located on the Southside of the Perry Town Square