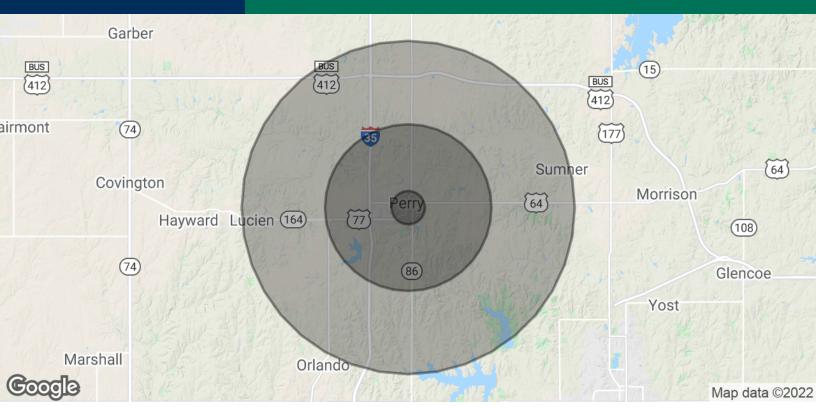

618 Cedar St, Perry, OK 73077

| POPULATION           | 1 MILE   | 5 MILES  | 10 MILES |
|----------------------|----------|----------|----------|
| Total Population     | 720      | 7,478    | 9,212    |
| Average Age          | 36.2     | 36.7     | 38.1     |
| Average Age (Male)   | 35.9     | 36.4     | 37.7     |
| Average Age (Female) | 36.2     | 36.8     | 38.3     |
| HOUSEHOLDS & INCOME  | 1 MILE   | 5 MILES  | 10 MILES |
| Total Households     | 287      | 2,996    | 3,643    |
| # of Persons per HH  | 2.5      | 2.5      | 2.5      |
| Average HH Income    | \$40,216 | \$40,632 | \$44,039 |
| Average House Value  |          |          |          |