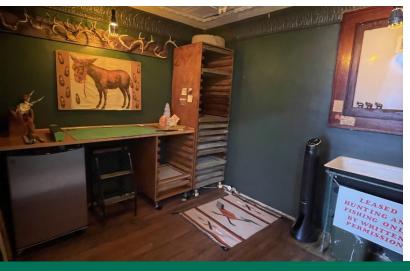

#### **PROPERTY OVERVIEW**

Located within the Town Square in Perry, OK this property is ideal for a retailer, restaurant, or office user.. Consisting of 3,750 SF with a mezzanine there are a number of historic charms including the original pressed tin ceiling tiles and the original elevator lift. The front half of the building is open retail shop with 15' ceilings and huge store front windows and 2 large skylights bringing in lots of natural light. The back of the building includes a mezzanine, workshop with an oversized door to the alley, photographers dark room, and tons of storage space.

#### **PROPERTY HIGHLIGHTS**

- Sales Price: \$180,000
- 3,750 SF MOL
- 2 large skylights
- Elevator/Lift
- Photographer's dark room
- 15' Ceilings
- Mezzanine
- Located on the Southside of the Perry Town Square