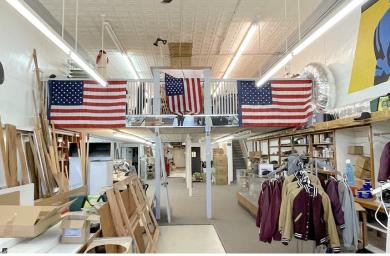

#### **PROPERTY OVERVIEW**

Located within the Town Square in Perry, OK this property is ideal for a retailer, restaurant, or office user.. Consisting of 3,750 SF with a mezzanine there are a number of historic charms including the original pressed tin ceiling tiles and the original elevator lift. The front half of the building is open retail shop with 15' ceilings and huge store front windows and 2 large skylights bringing in lots of natural light. The back of the building includes a mezzanine, workshop with an oversized door to the alley, photographers dark room, and tons of storage space.

#### **PROPERTY HIGHLIGHTS**

- Sales Price: \$180,000
- 3,750 SF MOL
- 2 large skylights
- Elevator/Lift
- Photographer's dark room
- 15' Ceilings
- Mezzanine
- Located on the Southside of the Perry Town Square