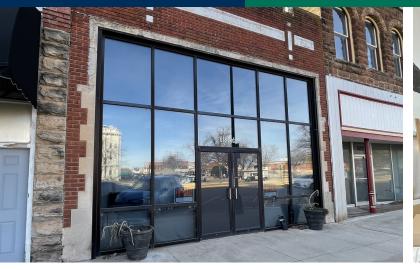

#### **PROPERTY OVERVIEW**

Located within the Town Square in Perry, OK this property is ideal for a retailer, restaurant, or office user.. Consisting of 3,750 SF with a mezzanine there are a number of historic charms including the original pressed tin ceiling tiles and the original elevator lift. The front half of the building is open retail shop with 15' ceilings and huge store front windows and 2 large skylights bringing in lots of natural light. The back of the building includes a mezzanine, workshop with an oversized door to the alley, photographers dark room, and tons of storage space.

#### **PROPERTY HIGHLIGHTS**

- Sales Price: \$180,000
- 3,750 SF MOL
- 2 large skylights
- Elevator/Lift
- Photographer's dark room
- 15' Ceilings
- Mezzanine
- Located on the Southside of the Perry Town Square