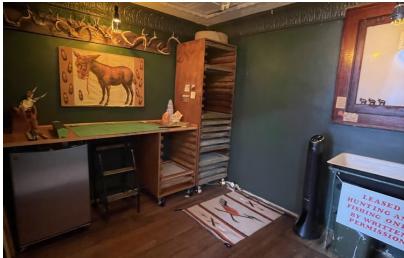

#### **PROPERTY OVERVIEW**

Located within the Town Square in Perry, OK this property is ideal for a retailer, restaurant, or office user.. Consisting of 3,750 SF with a mezzanine there are a number of historic charms including the original pressed tin ceiling tiles and the original elevator lift. The front half of the building is open retail shop with 15' ceilings and huge store front windows and 2 large skylights bringing in lots of natural light. The back of the building includes a mezzanine, workshop with an oversized door to the alley, photographers dark room, and tons of storage space.

#### **PROPERTY HIGHLIGHTS**

- Sales Price: \$180,000
- 3,750 SF MOL
- 2 large skylights
- Elevator/Lift
- Photographer's dark room
- 15' Ceilings
- Mezzanine
- Located on the Southside of the Perry Town Square