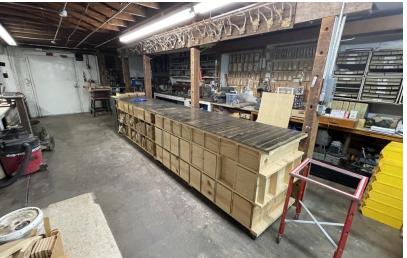

#### **PROPERTY OVERVIEW**

Located within the Town Square in Perry, OK this property is ideal for a retailer, restaurant, or office user.. Consisting of 3,750 SF with a mezzanine there are a number of historic charms including the original pressed tin ceiling tiles and the original elevator lift. The front half of the building is open retail shop with 15' ceilings and huge store front windows and 2 large skylights bringing in lots of natural light. The back of the building includes a mezzanine, workshop with an oversized door to the alley, photographers dark room, and tons of storage space.

#### **PROPERTY HIGHLIGHTS**

- Sales Price: \$180,000
- 3,750 SF MOL
- 2 large skylights
- Elevator/Lift
- Photographer's dark room
- 15' Ceilings
- Mezzanine
- Located on the Southside of the Perry Town Square