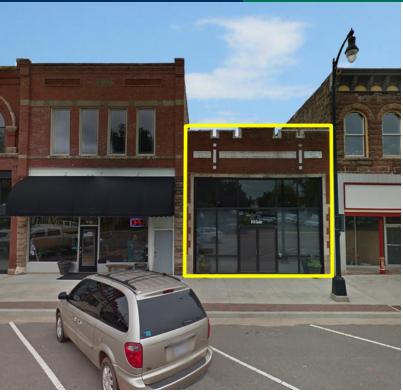

618 Cedar St, Perry, OK 73077

#### **PROPERTY OVERVIEW**

Located within the Town Square in Perry, OK this property is ideal for a retailer, restaurant, or office user.. Consisting of 3,750 SF with a mezzanine there are a number of historic charms including the original pressed tin ceiling tiles and the original elevator lift. The front half of the building is open retail shop with 15' ceilings and huge store front windows and 2 large skylights bringing in lots of natural light. The back of the building includes a mezzanine, workshop with an oversized door to the alley, photographers dark room, and tons of storage space.

#### **PROPERTY HIGHLIGHTS**

- Sales Price: \$180,000
- 3,750 SF MOL
- 2 large skylights
- Elevator/Lift
- Photographer's dark room
- 15' Ceilings
- Mezzanine
- Located on the Southside of the Perry Town Square