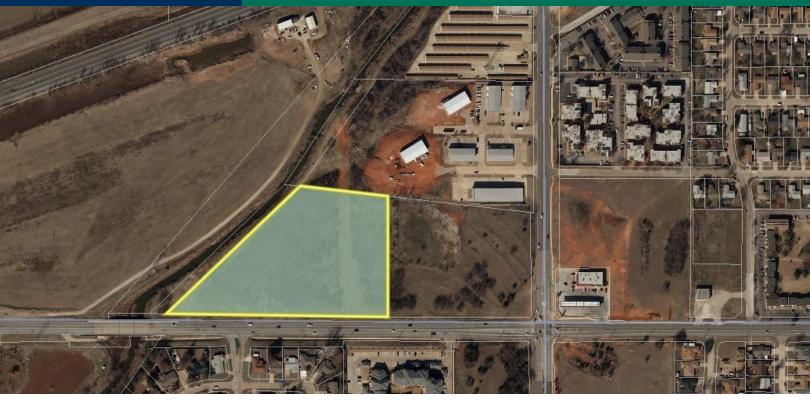

#### **PROPERTY OVERVIEW**

PRIME DEVELOPMENT LAND LOCATED IN MIDWEST CITY. Located near new upscale apartments and shopping. Conveniently located 3 miles north of Tinker Air Force Base.

#### **PROPERTY HIGHLIGHTS**

- Area is surrounded by single family homes and new multi-family units
- Located on NE 10th just to the west of Air Depot

GEORGE WILLIAMS, CCIM 405.239.1270 gwilliams@priceedwards.com priceedwards.com