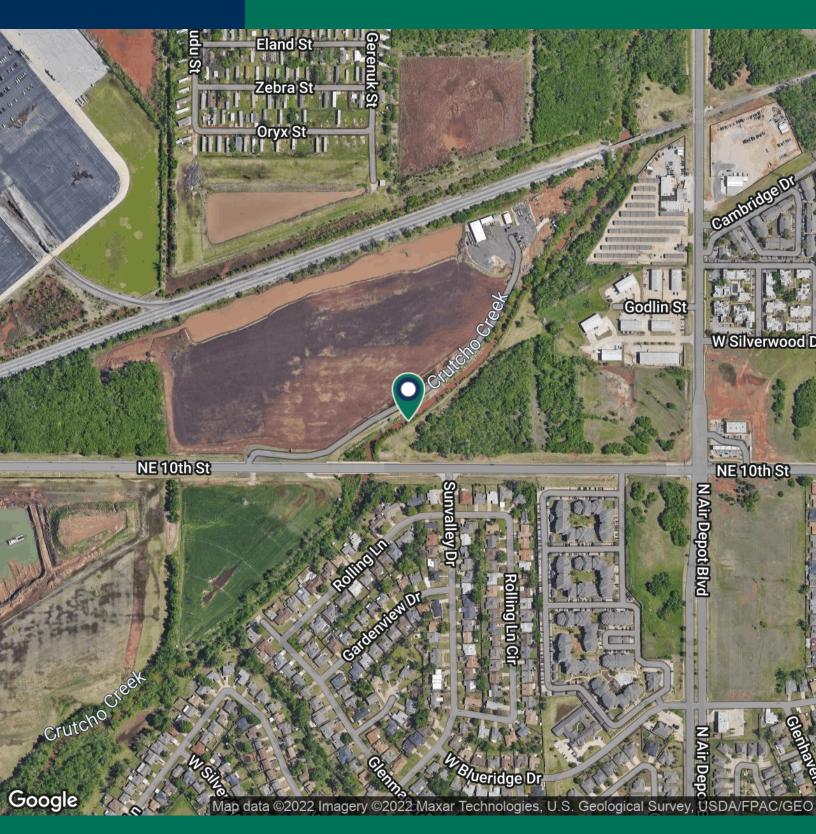

#### **PROPERTY OVERVIEW**

PRIME DEVELOPMENT LAND LOCATED IN MIDWEST CITY. Located near new upscale apartments and shopping. Conveniently located 3 miles north of Tinker Air Force Base.

#### **PROPERTY HIGHLIGHTS**

- Area is surrounded by single family homes and new multi-family units
- Located on NE 10th just to the west of Air Depot

GEORGE WILLIAMS, CCIM 405.239.1270 gwilliams@priceedwards.com priceedwards.com