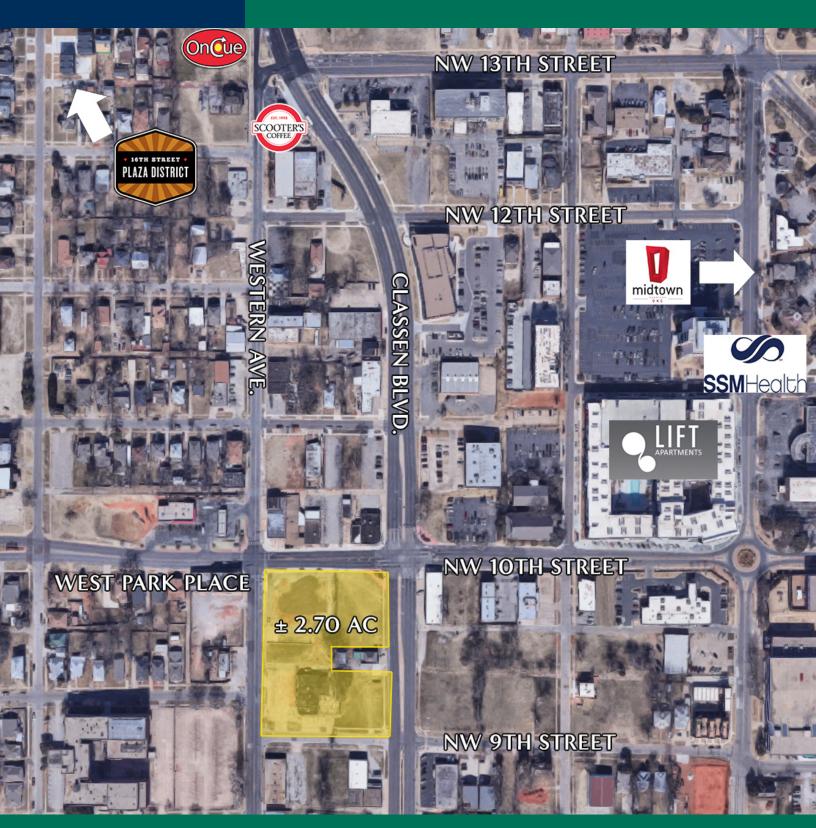

## **PROPERTY OVERVIEW**

Located between North Western Ave. and N Classen Blvd. on the north side of NW 9th Street. Less than 5 minutes to The Plaza District and Midtown.

## **PROPERTY HIGHLIGHTS**

- Parcels can be sold together or separately
- Zoned C-3 and C-4
- Located within the federal opportunity zone

CHRIS ROBERTS 405.239.1236 croberts@priceedwards.com priceedwards.com