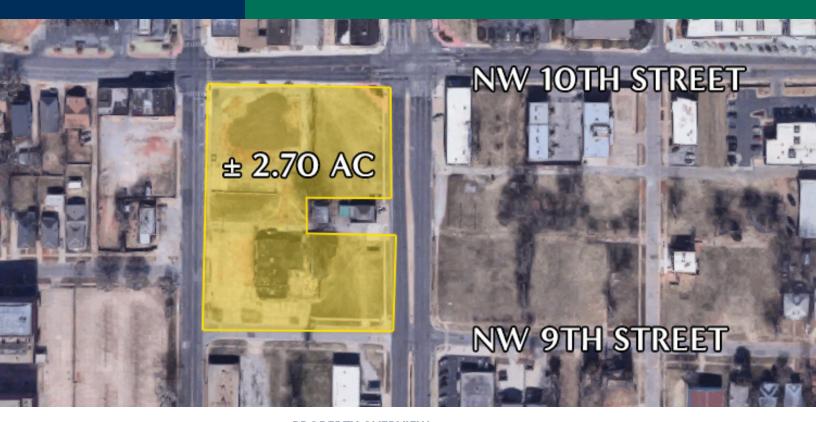

## **OFFERING SUMMARY**

Sale Price: Negotiable

Lot Size: ±2.70 Acres

## **PROPERTY OVERVIEW**

Located between North Western Ave. and N Classen Blvd. on the north side of NW 9th Street. Less than 5 minutes to The Plaza District and Midtown.

## **PROPERTY HIGHLIGHTS**

- Parcels can be sold together or separately
- Zoned C-3 and C-4
- Located within the federal opportunity zone

CHRIS ROBERTS 405.239.1236 croberts@priceedwards.com priceedwards.com