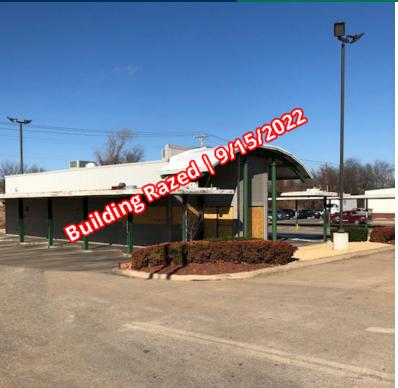

### **PROPERTY OVERVIEW**

This former Sonic Building was Razed on 9/15/2022. The land is located south of the main retail corridor East Shawnee Bypass (Highway 62), on the highly traveled N. York St.

This property is well maintained, offering excellent visibility and located on a hard corner.

A large, very visible pylon accompanies the land. The property is located on a strong commercial corridor.

09232022