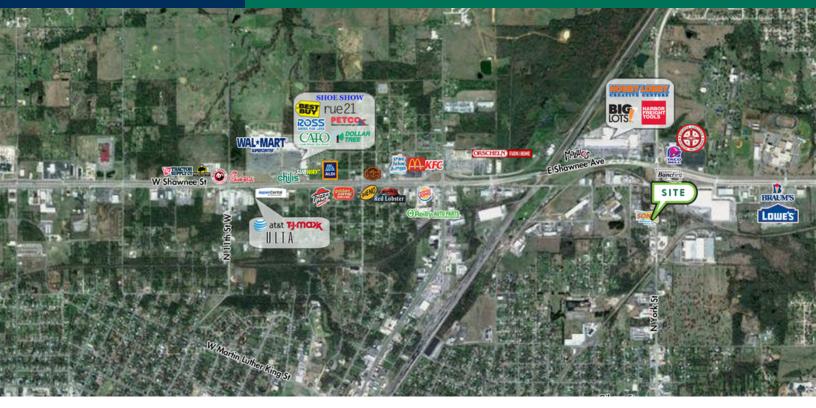

### **PROPERTY OVERVIEW**

This former Sonic Building was Razed on 9/15/2022. The land is located south of the main retail corridor East Shawnee Bypass (Highway 62), on the highly traveled N. York St.

This property is well maintained, offering excellent visibility and located on a hard corner.

A large, very visible pylon accompanies the land. The property is located on a strong commercial corridor.

09232022