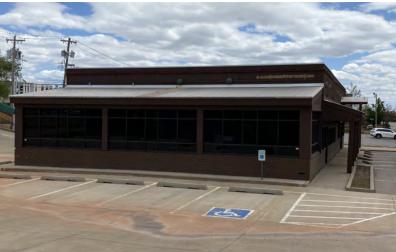

### Former Hideaway Pizza 6616 N. Western, Oklahoma City, OK 73116

#### **PROPERTY OVERVIEW**

This 6,216 SF highly visible restaurant building is ideally located near Nichols Hills Plaza and Classen Curve. The building is surrounded by fashionable shops, local eateries, upscale homes, Casady School, Nichols Hills Elementary and major Oklahoma City employers. Trade area neighbors include Classen Curve (Lululemon, Bassett Furniture, Kendra Scott, Athleta, Balliets, Barre 3, Republic, Cafe 501, Upper Crust Wood Fired Pizza), Classen Triangle (Whole Foods, West Elm, Anthropologie, Zoës Kitchen), Nichols Hills Plaza (Trader Joe's, Pops, Coolgreens, Starbucks, Organic Squeeze), Chesapeake Energy Corporation, MidFirst Bank, and many more.

#### **PROPERTY HIGHLIGHTS**

- Single Tenant Restaurant
- Includes a 32,025 SF (MOL) parking lot
- Parking ratios 14 per 1000
- Located in Nichols Hills
- Traffic Counts: Western 19,603 cpd NW 63rd 14,325 cpd
- Multiple Retailers in the area
- Located less than half a mile from new Ellison Hotel and Event Center
- Located 1 mile from Interstate 77 & Interstate 44