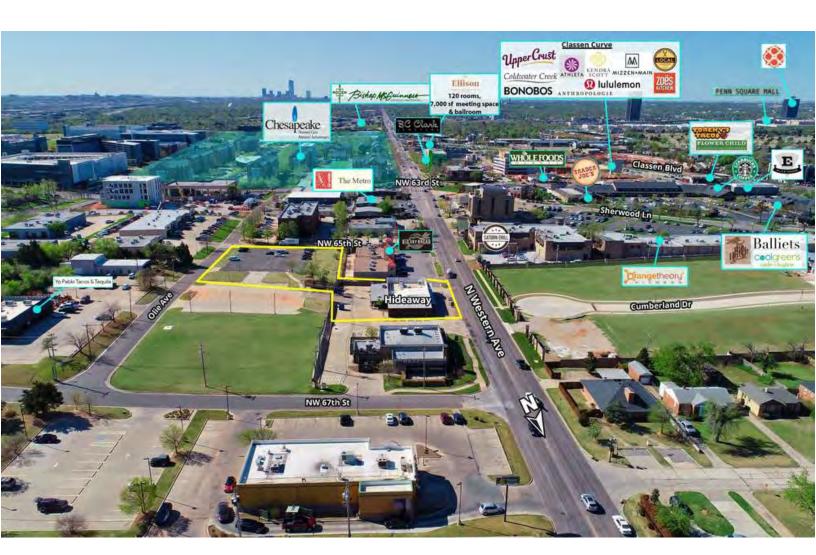

#### **PROPERTY OVERVIEW**

This 6,216 SF highly visible restaurant building is ideally located near Nichols Hills Plaza and Classen Curve. The building is surrounded by fashionable shops, local eateries, upscale homes, Casady School, Nichols Hills Elementary and major Oklahoma City employers. Trade area neighbors include Classen Curve (Lululemon, Bassett Furniture, Kendra Scott, Athleta, Balliets, Barre 3, Republic, Cafe 501, Upper Crust Wood Fired Pizza), Classen Triangle (Whole Foods, West Elm, Anthropologie, Zoës Kitchen), Nichols Hills Plaza (Trader Joe's, Pops, Coolgreens, Starbucks, Organic Squeeze), Chesapeake Energy Corporation, MidFirst Bank, and many more.

#### **PROPERTY HIGHLIGHTS**

- Single Tenant Restaurant
- Includes a 32,025 SF (MOL) parking lot
- Parking ratios 14 per 1000
- Located in Nichols Hills
- Traffic Counts: Western 19,603 cpd NW 63rd 14,325 cpd
- Multiple Retailers in the area
- Located less than half a mile from new Ellison Hotel and Event Center
- Located 1 mile from Interstate 77 & Interstate 44