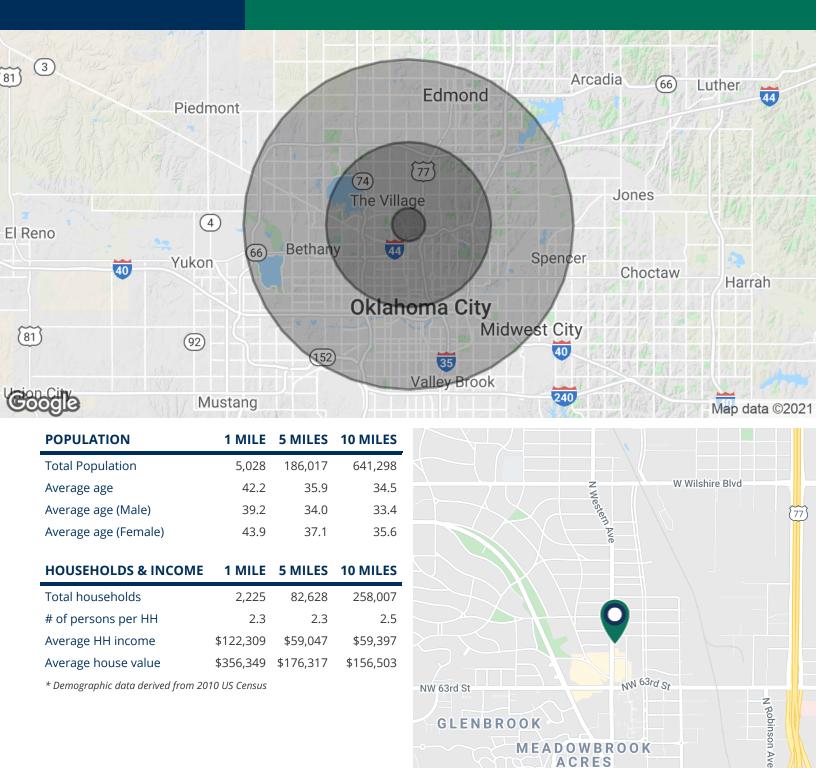

MEADOWBROOK ACRES

HISTORIC

OVUAVEN

235

Map data ©2021 Google

GLENBROOK

mation contained herein is from sources deemed reliable. No represe and use of them without express written consent of the owner is prohibited