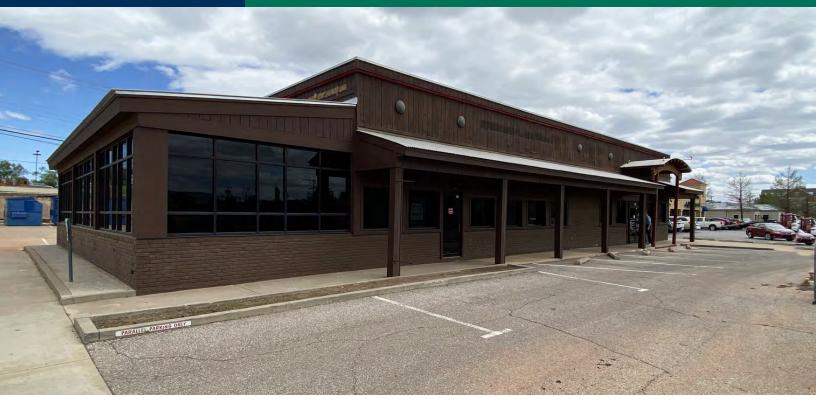

### Former Hideaway Pizza 6616 N. Western, Oklahoma City, OK 73116

#### **PROPERTY OVERVIEW**

This 6,216 SF highly visible restaurant building is ideally located near Nichols Hills Plaza and Classen Curve. The building is surrounded by fashionable shops, local eateries, upscale homes, Casady School, Nichols Hills Elementary and major Oklahoma City employers. Trade area neighbors include Classen Curve (Lululemon, Bassett Furniture, Kendra Scott, Athleta, Balliets, Barre 3, Republic, Cafe 501, Upper Crust Wood Fired Pizza), Classen Triangle (Whole Foods, West Elm, Anthropologie, Zoës Kitchen), Nichols Hills Plaza (Trader Joe's, Pops, Coolgreens, Starbucks, Organic Squeeze), Chesapeake Energy Corporation, MidFirst Bank, and many more.

#### **PROPERTY HIGHLIGHTS**

- Single Tenant Restaurant
- Includes a 32,025 SF (MOL) parking lot
- Parking ratios 14 per 1000
- Located in Nichols Hills
- Traffic Counts: Western 19,603 cpd NW 63rd 14,325 cpd
- Multiple Retailers in the area
- Located less than half a mile from new Ellison Hotel and Event Center
- Located 1 mile from Interstate 77 & Interstate 44