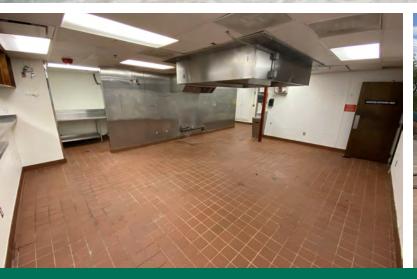

#### **PROPERTY OVERVIEW**

This 6,216 SF highly visible restaurant building is ideally located near Nichols Hills Plaza and Classen Curve. The building is surrounded by fashionable shops, local eateries, upscale homes, Casady School, Nichols Hills Elementary and major Oklahoma City employers. Trade area neighbors include Classen Curve (Lululemon, Bassett Furniture, Kendra Scott, Athleta, Balliets, Barre 3, Republic, Cafe 501, Upper Crust Wood Fired Pizza), Classen Triangle (Whole Foods, West Elm, Anthropologie, Zoës Kitchen), Nichols Hills Plaza (Trader Joe's, Pops, Coolgreens, Starbucks, Organic Squeeze), Chesapeake Energy Corporation, MidFirst Bank, and many more.

#### **PROPERTY HIGHLIGHTS**

- Single Tenant Restaurant
- Includes a 32,025 SF (MOL) parking lot
- Parking ratios 14 per 1000
- Located in Nichols Hills
- Traffic Counts: Western 19,603 cpd NW 63rd 14,325 cpd
- Multiple Retailers in the area
- Located less than half a mile from new Ellison Hotel and Event Center
- Located 1 mile from Interstate 77 & Interstate 44