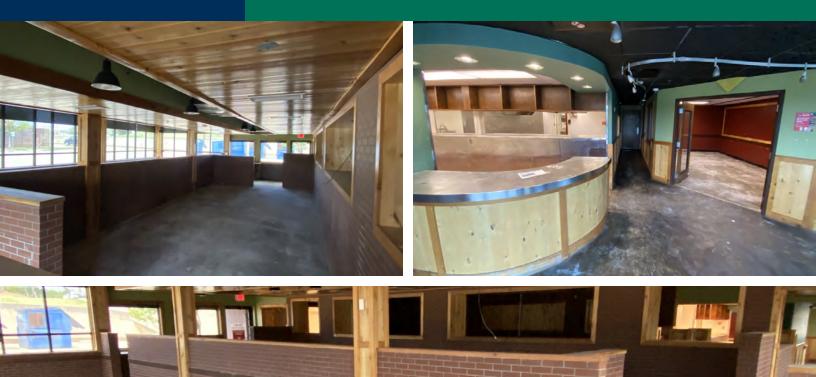

#### **PROPERTY OVERVIEW**

This 6,216 SF highly visible restaurant building is ideally located near Nichols Hills Plaza and Classen Curve. The building is surrounded by fashionable shops, local eateries, upscale homes, Casady School, Nichols Hills Elementary and major Oklahoma City employers. Trade area neighbors include Classen Curve (Lululemon, Bassett Furniture, Kendra Scott, Athleta, Balliets, Barre 3, Republic, Cafe 501, Upper Crust Wood Fired Pizza), Classen Triangle (Whole Foods, West Elm, Anthropologie, Zoës Kitchen), Nichols Hills Plaza (Trader Joe's, Pops, Coolgreens, Starbucks, Organic Squeeze), Chesapeake Energy Corporation, MidFirst Bank, and many more.

#### **PROPERTY HIGHLIGHTS**

- Single Tenant Restaurant
- Includes a 32,025 SF (MOL) parking lot
- Parking ratios 14 per 1000
- Located in Nichols Hills
- Traffic Counts: Western 19,603 cpd NW 63rd 14,325 cpd
- Multiple Retailers in the area
- Located less than half a mile from new Ellison Hotel and Event Center
- Located 1 mile from Interstate 77 & Interstate 44