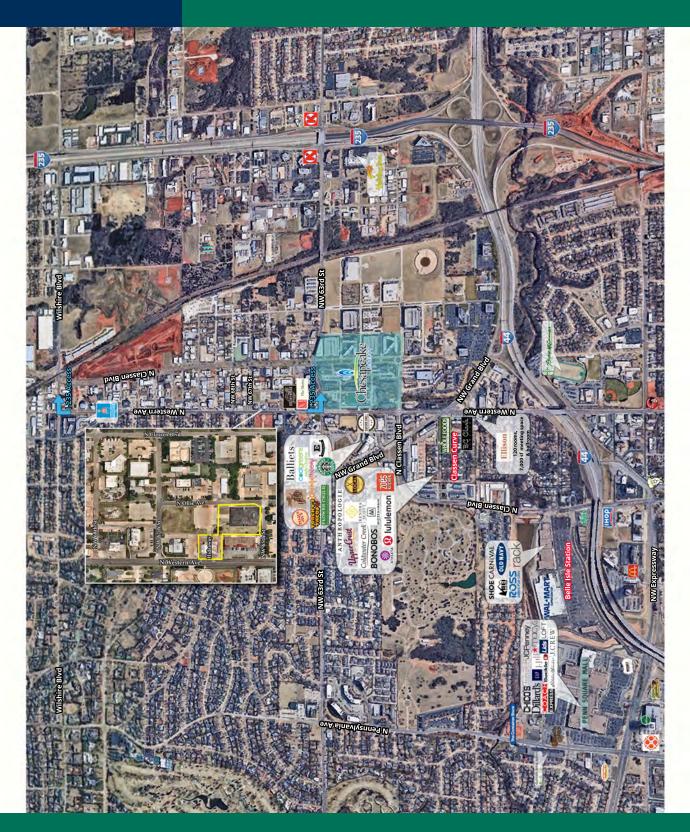

#### **PROPERTY OVERVIEW**

This 6,216 SF highly visible restaurant building is ideally located near Nichols Hills Plaza and Classen Curve. The building is surrounded by fashionable shops, local eateries, upscale homes, Casady School, Nichols Hills Elementary and major Oklahoma City employers. Trade area neighbors include Classen Curve (Lululemon, Bassett Furniture, Kendra Scott, Athleta, Balliets, Barre 3, Republic, Cafe 501, Upper Crust Wood Fired Pizza), Classen Triangle (Whole Foods, West Elm, Anthropologie, Zoës Kitchen), Nichols Hills Plaza (Trader Joe's, Pops, Coolgreens, Starbucks, Organic Squeeze), Chesapeake Energy Corporation, MidFirst Bank, and many more.

#### **PROPERTY HIGHLIGHTS**

- Single Tenant Restaurant
- Includes a 32,025 SF (MOL) parking lot
- Parking ratios 14 per 1000
- Located in Nichols Hills
- Traffic Counts: Western 19,603 cpd NW 63rd 14,325 cpd
- Multiple Retailers in the area
- Located less than half a mile from new Ellison Hotel and Event Center
- Located 1 mile from Interstate 77 & Interstate 44