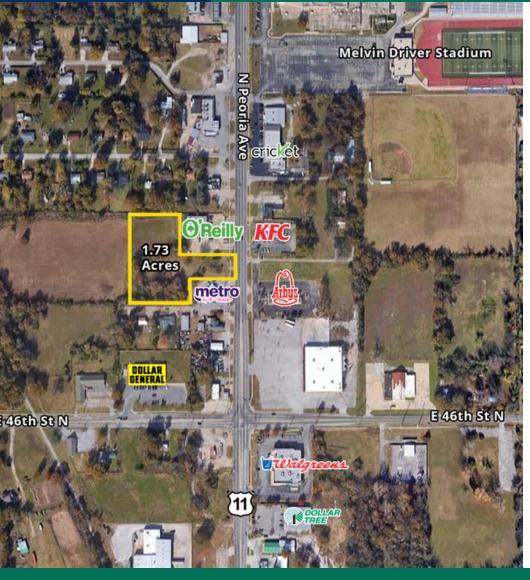

#### LAND SPACE NOW AVAILABLE

| Lot Size: | 1.73 Acres |
|-----------|------------|
| Frontage: | 100 ' +/-  |
| Zoning:   | CS         |

08102020

N Peoria Ave & E 46th St N

\$200,000

### **COMMENTS**

**Cross Streets:** 

Sales Price:

This commercially zoned tract fronts on N. Peoria and wraps around the O'Reilly building.

Peoria Avenue is a major north south street through Tulsa on the west side.

Traffic drivers in the vicinity are: McLain High School of Science & Technology, Monroe Middle School and Chamberlain Community Center was well as retails such as Walgreens, Dollar General, Dollar Tree and fast food tenants KFC and Church's Chicken.