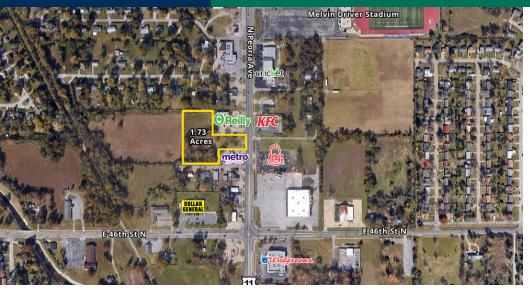

#### LAND SPACE NOW AVAILABLE

| Lot Size: | 1.73 Acres |
|-----------|------------|
| Frontage: | 100 ' +/-  |
| Zoning:   | CS         |

08102020

N Peoria Ave & E 46th St N

\$200,000

### **COMMENTS**

**Cross Streets:** 

Sales Price:

This commercially zoned tract fronts on N. Peoria and wraps around the O'Reilly building.

Peoria Avenue is a major north south street through Tulsa on the west side.

Traffic drivers in the vicinity are: McLain High School of Science & Technology, Monroe Middle School and Chamberlain Community Center was well as retails such as Walgreens, Dollar General, Dollar Tree and fast food tenants KFC and Church's Chicken.