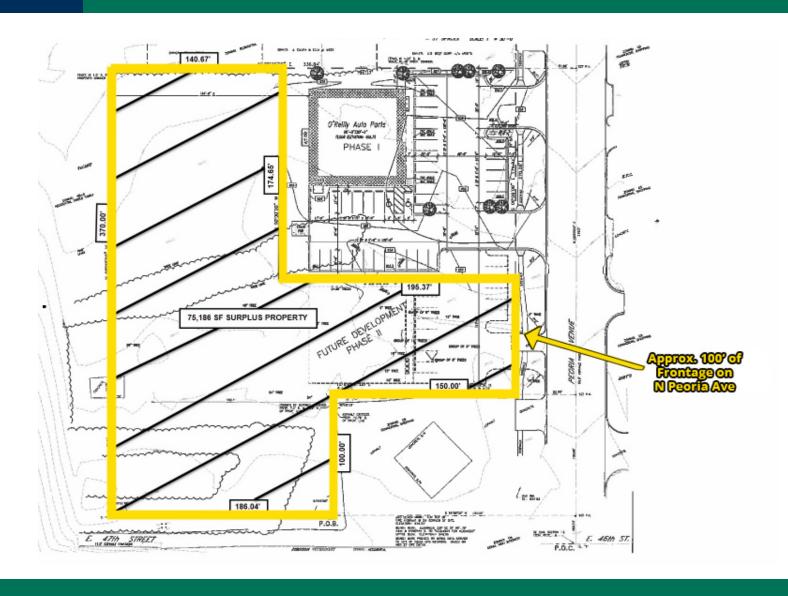

#### LAND SPACE NOW AVAILABLE

| Lot Size: | 1.73 Acres |
|-----------|------------|
| Frontage: | 100 ' +/-  |
| Zoning:   | CS         |

08102020

N Peoria Ave & E 46th St N

\$200,000

### **COMMENTS**

**Cross Streets:** 

Sales Price:

This commercially zoned tract fronts on N. Peoria and wraps around the O'Reilly building.

Peoria Avenue is a major north south street through Tulsa on the west side.