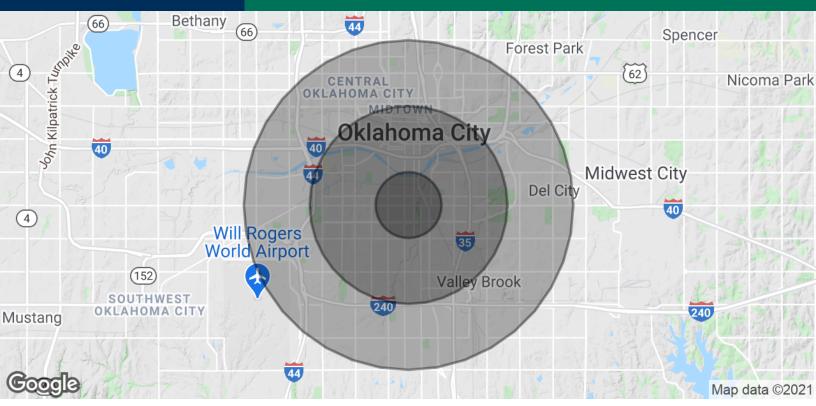

# Omni Convention Center Dev. Land

S. Shields Blvd. & S.W. 7th Street - Downtown OKC

| POPULATION           | 1 MILE   | 3 MILES  | 5 MILES  |
|----------------------|----------|----------|----------|
| Total Population     | 12,119   | 88,680   | 217,455  |
| Average age          | 28.8     | 30.2     | 31.9     |
| Average age (Male)   | 29.6     | 30.2     | 31.5     |
| Average age (Female) | 30.2     | 30.7     | 32.5     |
| HOUSEHOLDS & INCOME  | 1 MILE   | 3 MILES  | 5 MILES  |
| Total households     | 4,067    | 30,504   | 82,254   |
| # of persons per HH  | 3.0      | 2.9      | 2.6      |
| Average HH income    | \$33,182 | \$33,605 | \$40,269 |
| Average house value  | \$97,413 | \$70,477 | \$92,932 |
|                      |          |          |          |