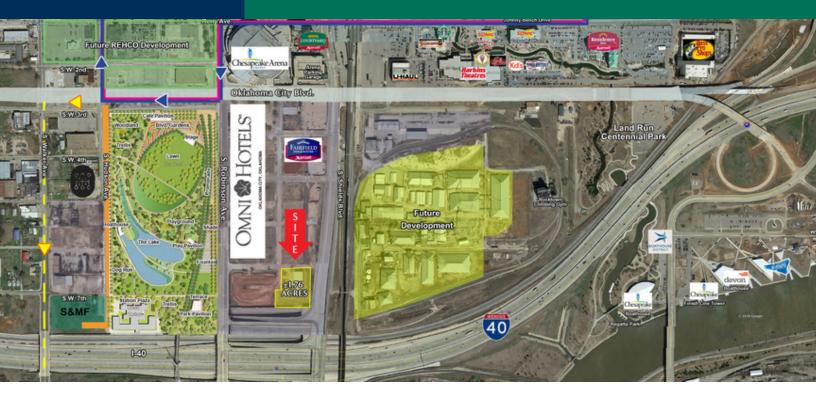

### Omni Convention Center Dev. Land

S. Shields Blvd. & S.W. 7th Street - Downtown OKC

### **LOCATION OVERVIEW**

The site is located just south of the new Omni Convention Center and Hotel expected to be completed in 2021. For meetings and events or a business travel home base, Omni Oklahoma City Hotel is the ideal location. Its meeting rooms feature 76,000 square feet of function space with a majority of the rooms conveniently located on the second floor including a 20,500-square-foot Oklahoma Station Ballroom, a 10,222-square-foot Five Moons Ballroom and 12 additional breakout rooms.

The Scissortail Park is located to the west of the 1.76 acres and the east side of the property is a large scale retail development. The property is located on at the south west corner of S. Shields Blvd and SW 7th Street in Downtown Oklahoma City.

### **PROPERTY HIGHLIGHTS**

- The \$288 million dollar development of Omni Hotel and Convention Center with 605 rooms & 200,000 square feet of meetings space.
- · Chesapeake Arena nearby
- · Ideal location for Multi-family or Hospitality development
- · Scissortail Park within walking distance