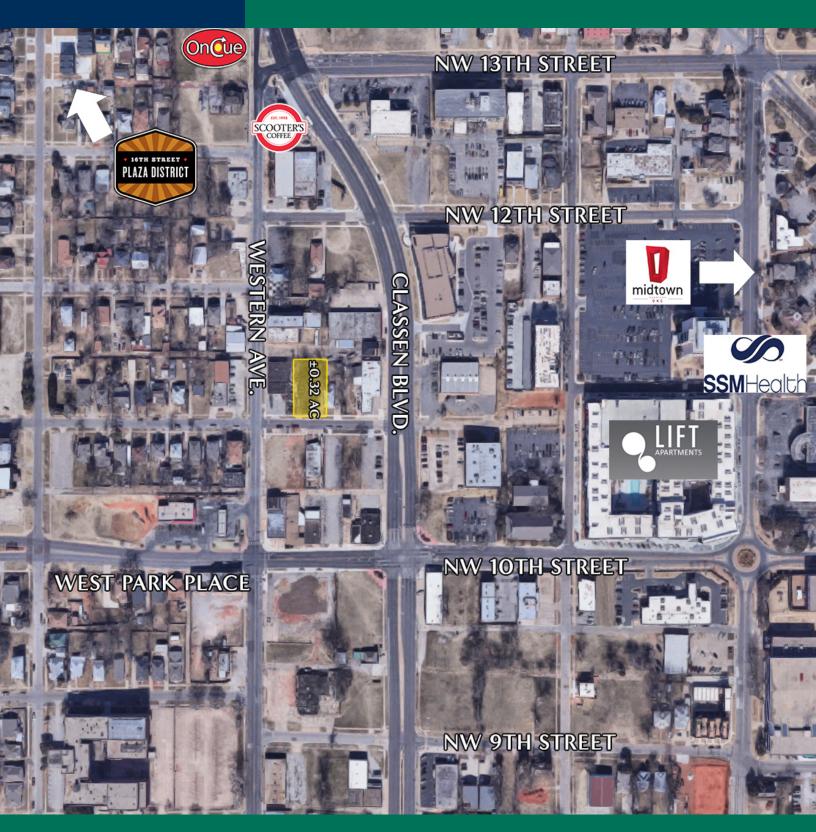

### **PROPERTY OVERVIEW**

Located between North Western Ave. and N Classen Blvd. on the north side of West Park Place. Less than 5 minutes to The Plaza District and Midtown.

#### **PROPERTY HIGHLIGHTS**

- Parcels can be sold together or separately
- Zoned R-4
- Located within the federal opportunity zone

CHRIS ROBERTS 405.239.1236 croberts@priceedwards.com priceedwards.com