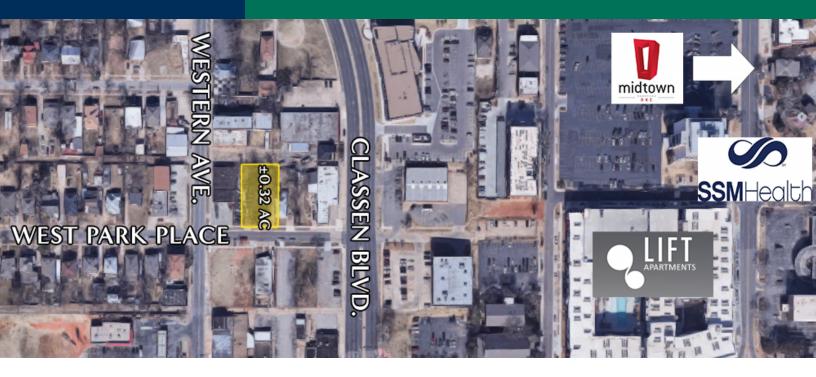

### **PROPERTY OVERVIEW**

Located between North Western Ave. and N Classen Blvd. on the north side of West Park Place. Less than 5 minutes to The Plaza District and Midtown.

#### **PROPERTY HIGHLIGHTS**

- Parcels can be sold together or separately
- Zoned R-4
- Located within the federal opportunity zone

CHRIS ROBERTS 405.239.1236 croberts@priceedwards.com priceedwards.com