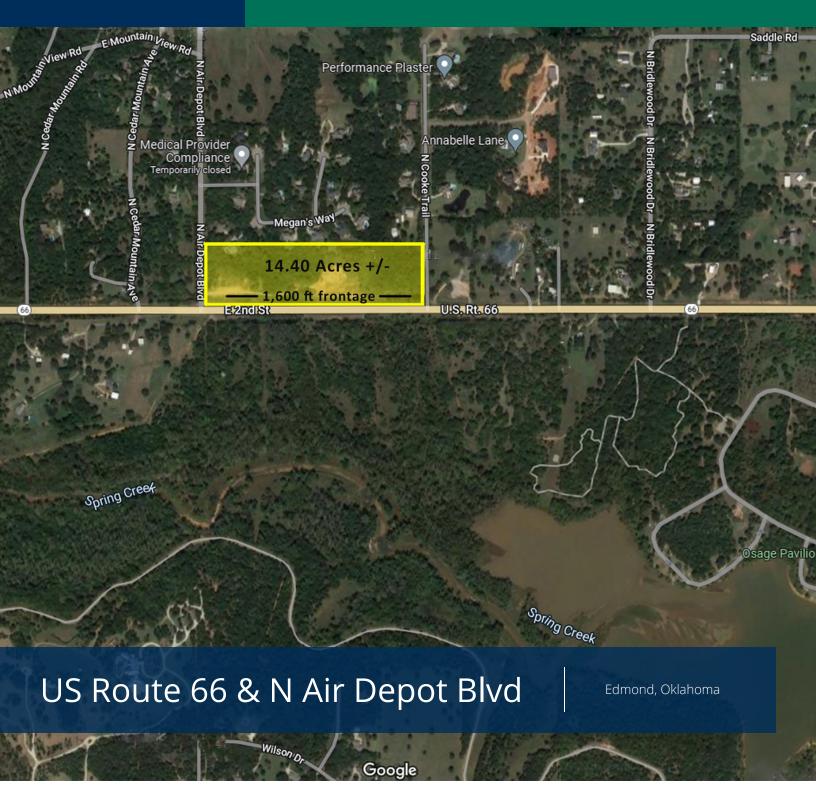

#### **OFFERING SUMMARY**

| Sale Price: | \$2,578,752 |
|-------------|-------------|
|             |             |

Lot Size: 14.4 Acres

Usable Size: 11.84 Acres

Price / SF Usable: \$5

Frontage: 1,600 ft

#### **PROPERTY OVERVIEW**

Commercial land located across from Lake Arcadia for development is located on US Route 66 (2nd Street) between N Air Depot and N Cooke Traile, offering 1,600 feet frontage. The property is well positioned for office or retail development. All utilities are to the site with the exception of sewer, that could be brought to the site at Sellers expense.