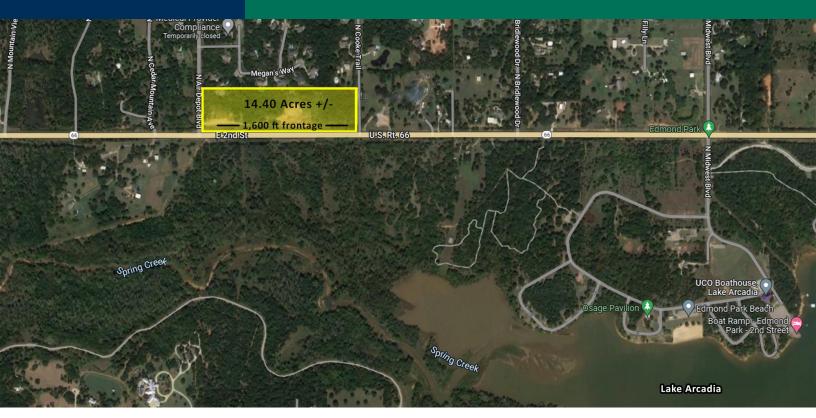

#### **PROPERTY OVERVIEW**

Commercial land located across from Lake Arcadia for development is located on US Route 66 (2nd Street) between N Air Depot and N Cooke Traile, offering 1,600 feet frontage. The property is well positioned for office or retail development. All utilities are to the site with the exception of sewer, that could be brought to the site at Sellers expense.