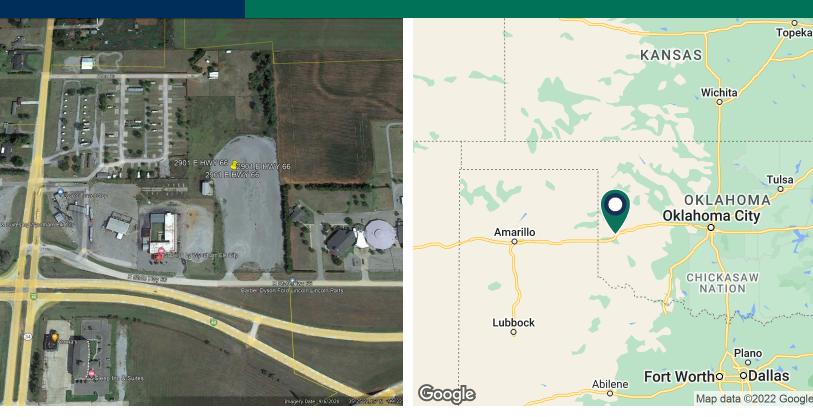

### Truckers Parking 2901 E. Highway 66, Elk City, Becham County, Oklahoma

2901 E HWY 66 2901 E HWY 66 2901 E HWY 66

E State Hwy 68 Barber-Dyson Ford Lincoln Lincoln Parts

Imagery Date: 9/6/2020

35°25'22.15" N 99°22

CORDELL C. BROWN, CCIM, CIPS

T.L

Sleep Inn & Suites

ove's Travel Stop

& Suites by Wyndham Elk

40

405.239.1222 cbrown@priceedwards.com priceedwards.com

Roma's

Super 8 by Wyndham Elk City

-

E State Hwy 66