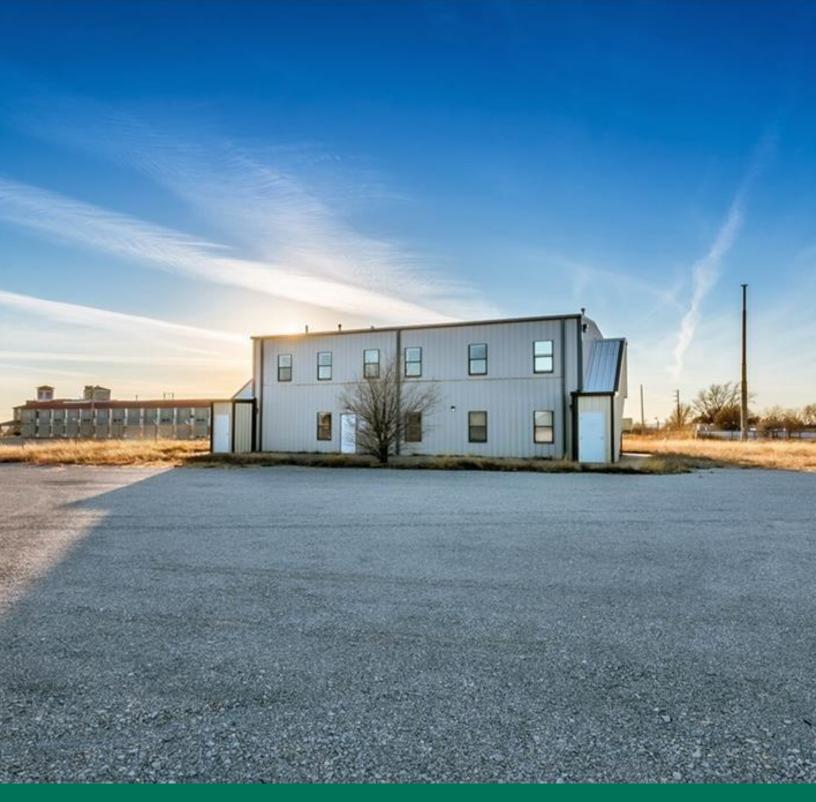

#### **PROPERTY OVERVIEW**

This 9 acre+/- tract is heavily graveled with 10 to 12" of gravel and was used for truck parking with a bunkhouse for drivers to stay in. There is no curb or gutter on the parking area and the former bunkhouse may need upgrades. There is a Love's truck stop nearby and several hotels and restaurants are in the immediate area. This would make an excellent location for oil field service facilities, hotel, grocery store or small shops. t

#### **PROPERTY HIGHLIGHTS**

THE SITE IS EASILY ACCESSIBLE TO I-40 AND IN THE GROWTH PATTERN FOR THE EAST SIDE OF ELK CITY. IT IS SERVICED BY CITY UTILITIES AND FRONT ON HWY 66.

THE SALE INCLUDES THE 3600 SF BUNKHOUSE. PRICE IS BASED ON LAND ONLY.