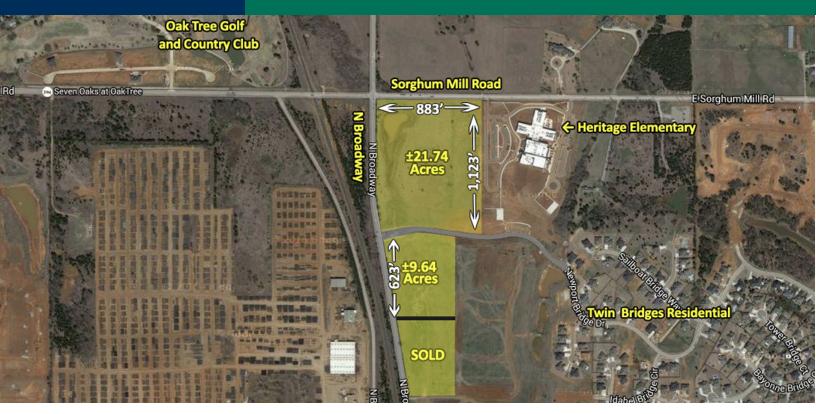

## SE Corner of Sorghum Mill Road and N Broadway Edmond, OK 73034

## **OFFERING SUMMARY**

Sale Price:

21.74 Acres: \$4,261,000

9.64 Acres: \$1,889,000

Price / SF: \$4.50

21.74 Acres 9.64 Acres 31.38 Total Acres

Will Divide

## **PROPERTY OVERVIEW**

- 21.74 Acres zoned D-1 Restricted Retail Commercial
- 9.64 Acres zoned D-1 Restricted Retail Commercial
- Located less than one mile from the prestigious Oak Tree Golf and Country Club in a fast growing area of North Edmond