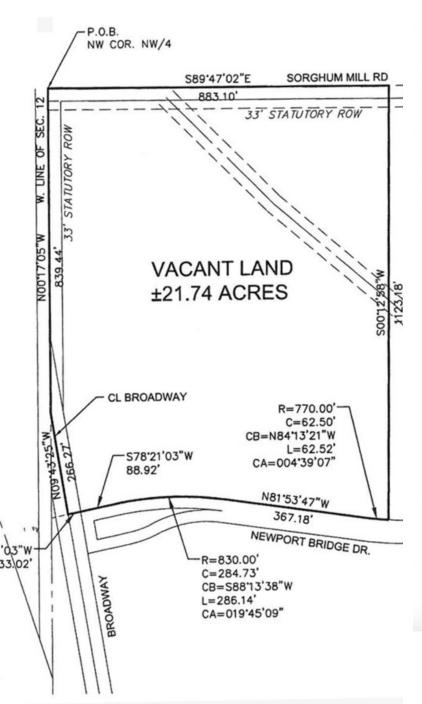

## **OFFERING SUMMARY**

Sale Price:

21.74 Acres: \$4,261,000

9.64 Acres: \$1,889,000

Price / SF: \$4.50

21.74 Acres 9.64 Acres 31.38 Total Acres

Will Divide

## **PROPERTY OVERVIEW**

- 21.74 Acres zoned D-1 Restricted Retail Commercial
- 9.64 Acres zoned D-1 Restricted Retail Commercial
- Located less than one mile from the prestigious Oak Tree Golf and Country Club in a fast growing area of North Edmond