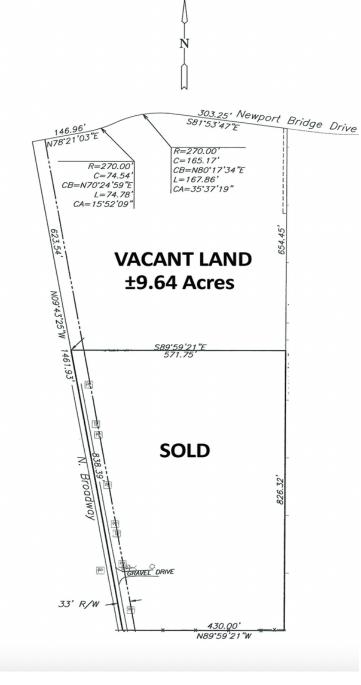

## **OFFERING SUMMARY**

Sale Price:

21.74 Acres: \$4,261,000

9.64 Acres: \$1,889,000

Price / SF: \$4.50

21.74 Acres 9.64 Acres 31.38 Total Acres

Will Divide

## **PROPERTY OVERVIEW**

- 21.74 Acres zoned D-1 Restricted Retail Commercial
- 9.64 Acres zoned D-1 Restricted Retail Commercial
- Located less than one mile from the prestigious Oak Tree Golf and Country Club in a fast growing area of North Edmond