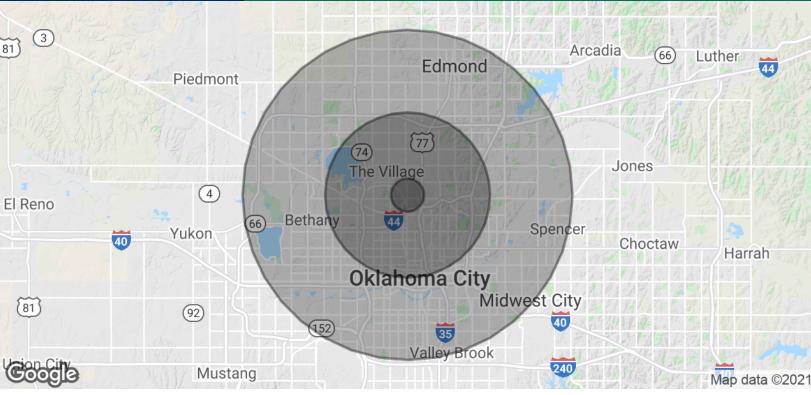

| POPULATION           | 1 MILE    | 5 MILES   | 10 MILES  |
|----------------------|-----------|-----------|-----------|
| Total Population     | 5,083     | 186,303   | 640,901   |
| Average age          | 41.8      | 35.9      | 34.6      |
| Average age (Male)   | 38.7      | 34.0      | 33.4      |
| Average age (Female) | 43.5      | 37.1      | 35.6      |
| HOUSEHOLDS & INCOME  | 1 MILE    | 5 MILES   | 10 MILES  |
| Total households     | 2,229     | 82,670    | 257,713   |
| # of persons per HH  | 2.3       | 2.3       | 2.5       |
| Average HH income    | \$121,314 | \$59,309  | \$59,554  |
| Average house value  | \$354,447 | \$178,158 | \$158,038 |