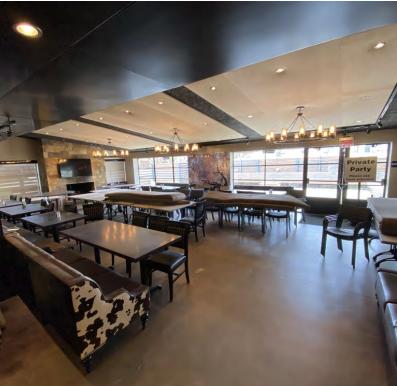

#### **PROPERTY OVERVIEW**

This 4,635 SF highly visible upscale restaurant building is ideally located near Nichols Hills Plaza and Classen Curve. The building is surrounded by fashionable shops, local eateries, upscale homes, Casady School, Nichols Hills Elementary and major Oklahoma City employers. Trade area neighbors include Classen Curve (Lululemon, Bassett Furniture, Kendra Scott, Athleta, Balliets, Barre 3, Republic, Cafe 501, Upper Crust Wood Fired Pizza), Classen Triangle (Whole Foods, West Elm, Anthropologie, Zoës Kitchen), Nichols Hills Plaza (Trader Joe's, Pops, Coolgreens, Starbucks, Organic Squeeze), Chesapeake Energy Corporation, MidFirst Bank, and many more.

#### **PROPERTY HIGHLIGHTS**

- Single Tenant Restaurant
- Property fronts Nichols Hills
- Includes a 17,950 SF (MOL) parking lot
- Parking ratios 11.84 per 1000
- Traffic Counts: Western 19,603 cpd NW 63rd 14,325 cpd
- Multiple Retailers in the area
- Located less than half a mile from new Ellison Hotel and Event Center
- Located 1 mile from Interstate 77 & Interstate 44