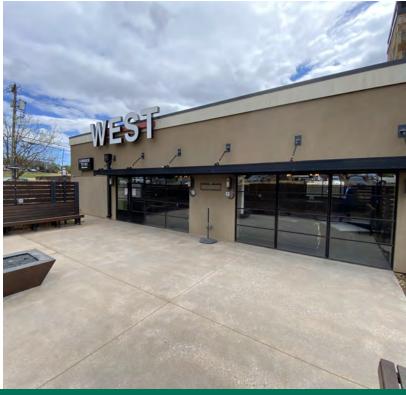

#### **PROPERTY OVERVIEW**

This 4,635 SF highly visible upscale restaurant building is ideally located near Nichols Hills Plaza and Classen Curve. The building is surrounded by fashionable shops, local eateries, upscale homes, Casady School, Nichols Hills Elementary and major Oklahoma City employers. Trade area neighbors include Classen Curve (Lululemon, Bassett Furniture, Kendra Scott, Athleta, Balliets, Barre 3, Republic, Cafe 501, Upper Crust Wood Fired Pizza), Classen Triangle (Whole Foods, West Elm, Anthropologie, Zoës Kitchen), Nichols Hills Plaza (Trader Joe's, Pops, Coolgreens, Starbucks, Organic Squeeze), Chesapeake Energy Corporation, MidFirst Bank, and many more.

#### **PROPERTY HIGHLIGHTS**

- Single Tenant Restaurant
- Property fronts Nichols Hills
- Includes a 17,950 SF (MOL) parking lot
- Parking ratios 11.84 per 1000
- Traffic Counts: Western 19,603 cpd NW 63rd 14,325 cpd
- Multiple Retailers in the area
- Located less than half a mile from new Ellison Hotel and Event Center
- Located 1 mile from Interstate 77 & Interstate 44