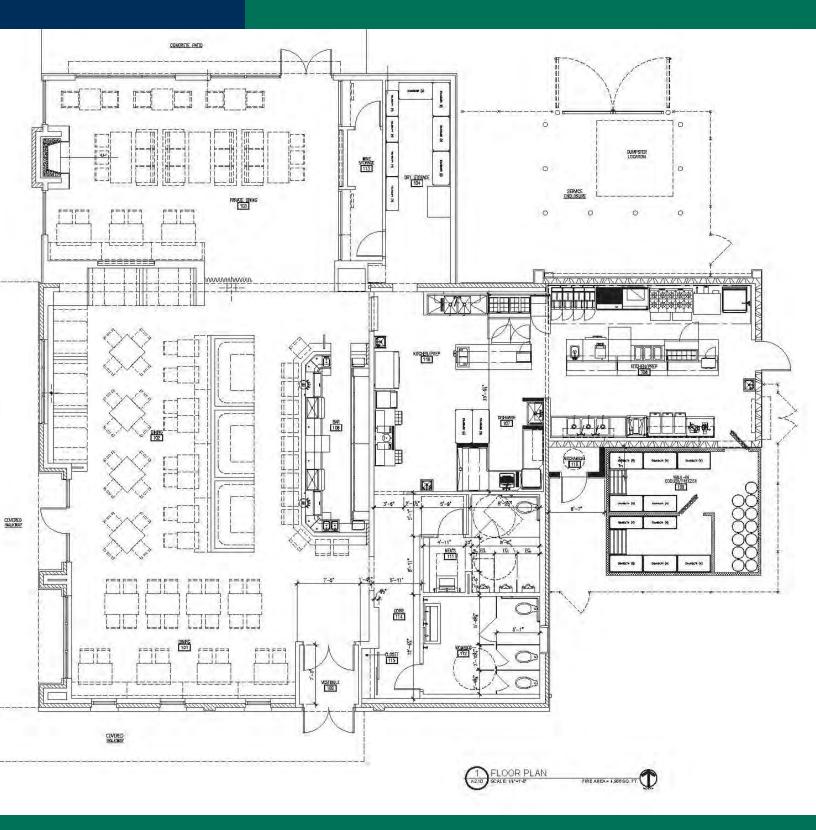

#### **OFFERING SUMMARY**

| Sale Price:           | \$2,100,000   |
|-----------------------|---------------|
| Building Size:        | 4,635 SF      |
| Lot Size:             | 0.89 Acres    |
| Price / SF:           | \$452.20      |
| Cap Rate: (Projected) | 5.53%         |
| NOI:                  | \$116,100     |
| Year Built:           | 1948          |
| Renovated:            | 2010          |
| Market:               | Oklahoma City |
| Submarket:            | Nichols Hills |

#### **PROPERTY OVERVIEW**

This 4,635 SF highly visible upscale restaurant building is ideally located near Nichols Hills Plaza and Classen Curve. The building is surrounded by fashionable shops, local eateries, upscale homes, Casady School, Nichols Hills Elementary and major Oklahoma City employers. Trade area neighbors include Classen Curve (Lululemon, Bassett Furniture, Kendra Scott, Athleta, Balliets, Barre 3, Republic, Cafe 501, Upper Crust Wood Fired Pizza), Classen Triangle (Whole Foods, West Elm, Anthropologie, Zoës Kitchen), Nichols Hills Plaza (Trader Joe's, Pops, Coolgreens, Starbucks, Organic Squeeze), Chesapeake Energy Corporation, MidFirst Bank, and many more.

#### **PROPERTY HIGHLIGHTS**

- Single Tenant Restaurant
- Property fronts Nichols Hills
- Includes a 17,950 SF (MOL) parking lot
- Parking ratios 11.84 per 1000
- Traffic Counts: Western 19,603 cpd NW 63rd 14,325 cpd
- Multiple Retailers in the area
- Located less than half a mile from new Ellison Hotel and Event Center
- Located 1 mile from Interstate 77 & Interstate 44