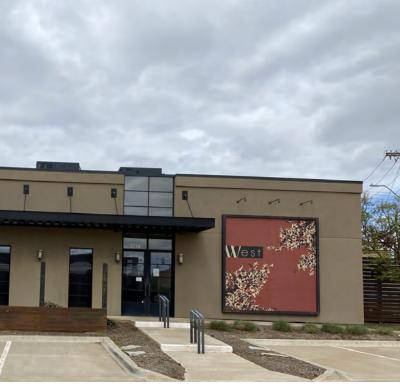

#### **PROPERTY OVERVIEW**

This 4,635 SF highly visible upscale restaurant building is ideally located near Nichols Hills Plaza and Classen Curve. The building is surrounded by fashionable shops, local eateries, upscale homes, Casady School, Nichols Hills Elementary and major Oklahoma City employers. Trade area neighbors include Classen Curve (Lululemon, Bassett Furniture, Kendra Scott, Athleta, Balliets, Barre 3, Republic, Cafe 501, Upper Crust Wood Fired Pizza), Classen Triangle (Whole Foods, West Elm, Anthropologie, Zoës Kitchen), Nichols Hills Plaza (Trader Joe's, Pops, Coolgreens, Starbucks, Organic Squeeze), Chesapeake Energy Corporation, MidFirst Bank, and many more.

#### **PROPERTY HIGHLIGHTS**

- Single Tenant Restaurant
- Property fronts Nichols Hills
- Includes a 17,950 SF (MOL) parking lot
- Parking ratios 11.84 per 1000
- Traffic Counts: Western 19,603 cpd NW 63rd 14,325 cpd
- Multiple Retailers in the area
- Located less than half a mile from new Ellison Hotel and Event Center
- Located 1 mile from Interstate 77 & Interstate 44