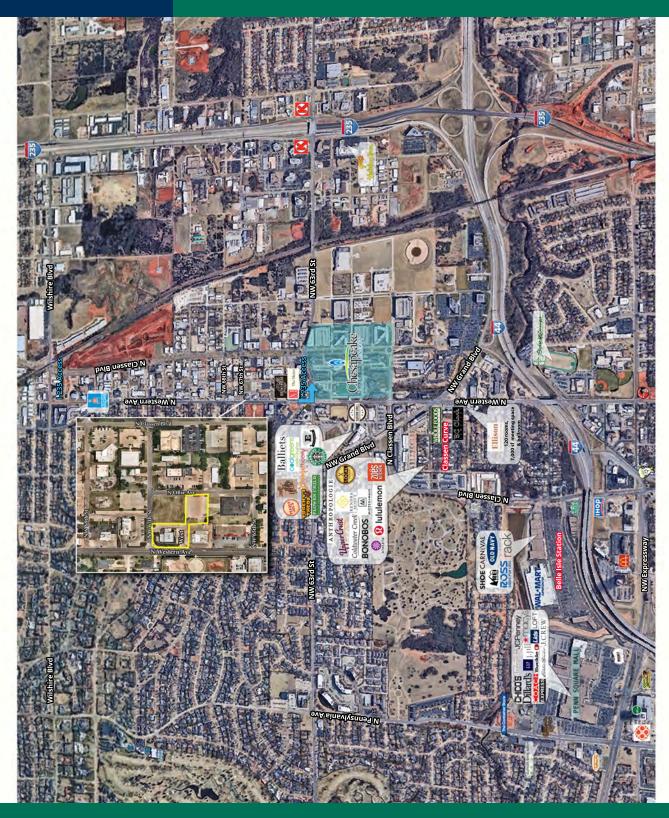

#### **PROPERTY OVERVIEW**

This 4,635 SF highly visible upscale restaurant building is ideally located near Nichols Hills Plaza and Classen Curve. The building is surrounded by fashionable shops, local eateries, upscale homes, Casady School, Nichols Hills Elementary and major Oklahoma City employers. Trade area neighbors include Classen Curve (Lululemon, Bassett Furniture, Kendra Scott, Athleta, Balliets, Barre 3, Republic, Cafe 501, Upper Crust Wood Fired Pizza), Classen Triangle (Whole Foods, West Elm, Anthropologie, Zoës Kitchen), Nichols Hills Plaza (Trader Joe's, Pops, Coolgreens, Starbucks, Organic Squeeze), Chesapeake Energy Corporation, MidFirst Bank, and many more.

#### **PROPERTY HIGHLIGHTS**

- Single Tenant Restaurant
- Property fronts Nichols Hills
- Includes a 17,950 SF (MOL) parking lot
- Parking ratios 11.84 per 1000
- Traffic Counts: Western 19,603 cpd NW 63rd 14,325 cpd
- Multiple Retailers in the area
- Located less than half a mile from new Ellison Hotel and Event Center
- Located 1 mile from Interstate 77 & Interstate 44