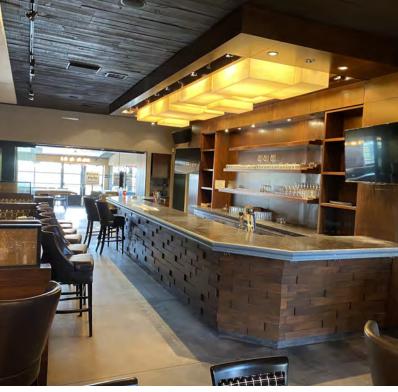

#### **PROPERTY OVERVIEW**

This 4,635 SF highly visible upscale restaurant building is ideally located near Nichols Hills Plaza and Classen Curve. The building is surrounded by fashionable shops, local eateries, upscale homes, Casady School, Nichols Hills Elementary and major Oklahoma City employers. Trade area neighbors include Classen Curve (Lululemon, Bassett Furniture, Kendra Scott, Athleta, Balliets, Barre 3, Republic, Cafe 501, Upper Crust Wood Fired Pizza), Classen Triangle (Whole Foods, West Elm, Anthropologie, Zoës Kitchen), Nichols Hills Plaza (Trader Joe's, Pops, Coolgreens, Starbucks, Organic Squeeze), Chesapeake Energy Corporation, MidFirst Bank, and many more.

#### **PROPERTY HIGHLIGHTS**

- Single Tenant Restaurant
- Property fronts Nichols Hills
- Includes a 17,950 SF (MOL) parking lot
- Parking ratios 11.84 per 1000
- Traffic Counts: Western 19,603 cpd NW 63rd 14,325 cpd
- Multiple Retailers in the area
- Located less than half a mile from new Ellison Hotel and Event Center
- Located 1 mile from Interstate 77 & Interstate 44