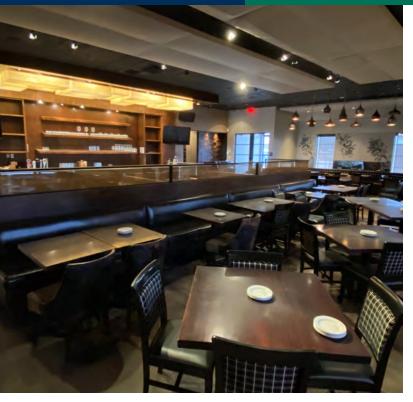

#### **PROPERTY OVERVIEW**

This 4,635 SF highly visible upscale restaurant building is ideally located near Nichols Hills Plaza and Classen Curve. The building is surrounded by fashionable shops, local eateries, upscale homes, Casady School, Nichols Hills Elementary and major Oklahoma City employers. Trade area neighbors include Classen Curve (Lululemon, Bassett Furniture, Kendra Scott, Athleta, Balliets, Barre 3, Republic, Cafe 501, Upper Crust Wood Fired Pizza), Classen Triangle (Whole Foods, West Elm, Anthropologie, Zoës Kitchen), Nichols Hills Plaza (Trader Joe's, Pops, Coolgreens, Starbucks, Organic Squeeze), Chesapeake Energy Corporation, MidFirst Bank, and many more.

#### **PROPERTY HIGHLIGHTS**

- Single Tenant Restaurant
- Property fronts Nichols Hills
- Includes a 17,950 SF (MOL) parking lot
- Parking ratios 11.84 per 1000
- Traffic Counts: Western 19,603 cpd NW 63rd 14,325 cpd
- Multiple Retailers in the area
- Located less than half a mile from new Ellison Hotel and Event Center
- Located 1 mile from Interstate 77 & Interstate 44