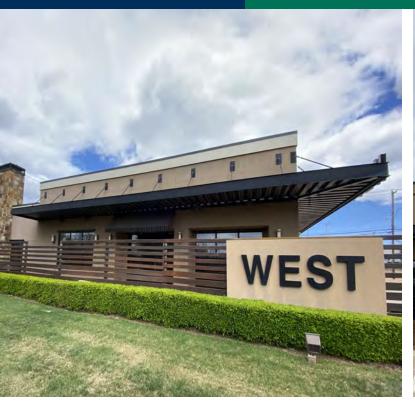

#### **PROPERTY OVERVIEW**

This 4,635 SF highly visible upscale restaurant building is ideally located near Nichols Hills Plaza and Classen Curve. The building is surrounded by fashionable shops, local eateries, upscale homes, Casady School, Nichols Hills Elementary and major Oklahoma City employers. Trade area neighbors include Classen Curve (Lululemon, Bassett Furniture, Kendra Scott, Athleta, Balliets, Barre 3, Republic, Cafe 501, Upper Crust Wood Fired Pizza), Classen Triangle (Whole Foods, West Elm, Anthropologie, Zoës Kitchen), Nichols Hills Plaza (Trader Joe's, Pops, Coolgreens, Starbucks, Organic Squeeze), Chesapeake Energy Corporation, MidFirst Bank, and many more.

#### **PROPERTY HIGHLIGHTS**

- Single Tenant Restaurant
- Property fronts Nichols Hills
- Includes a 17,950 SF (MOL) parking lot
- Parking ratios 11.84 per 1000
- Traffic Counts: Western 19,603 cpd NW 63rd 14,325 cpd
- Multiple Retailers in the area
- Located less than half a mile from new Ellison Hotel and Event Center
- Located 1 mile from Interstate 77 & Interstate 44