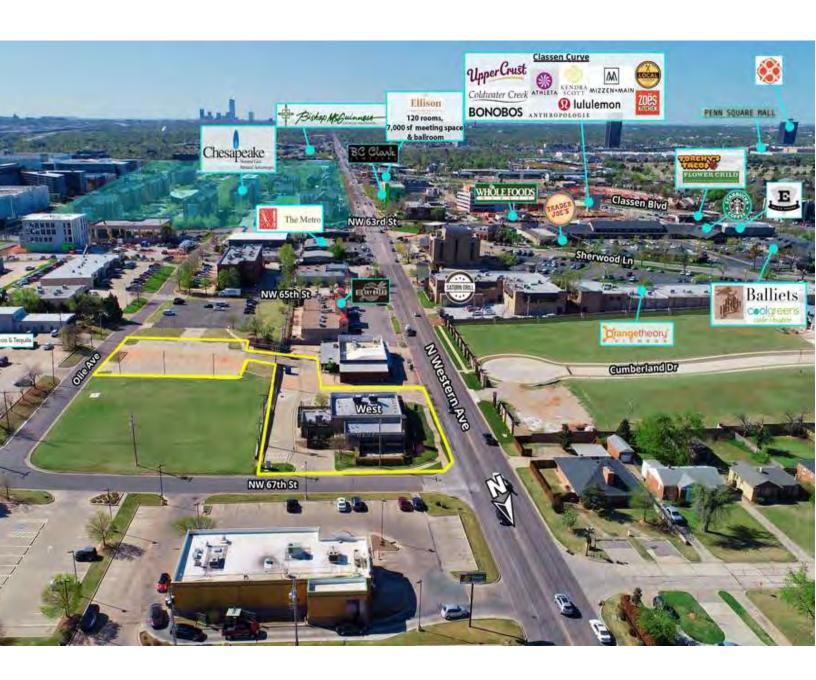

#### **PROPERTY OVERVIEW**

This 4,635 SF highly visible upscale restaurant building is ideally located near Nichols Hills Plaza and Classen Curve. The building is surrounded by fashionable shops, local eateries, upscale homes, Casady School, Nichols Hills Elementary and major Oklahoma City employers. Trade area neighbors include Classen Curve (Lululemon, Bassett Furniture, Kendra Scott, Athleta, Balliets, Barre 3, Republic, Cafe 501, Upper Crust Wood Fired Pizza), Classen Triangle (Whole Foods, West Elm, Anthropologie, Zoës Kitchen), Nichols Hills Plaza (Trader Joe's, Pops, Coolgreens, Starbucks, Organic Squeeze), Chesapeake Energy Corporation, MidFirst Bank, and many more.

#### **PROPERTY HIGHLIGHTS**

- Single Tenant Restaurant
- Property fronts Nichols Hills
- Includes a 17,950 SF (MOL) parking lot
- Parking ratios 11.84 per 1000
- Traffic Counts: Western 19,603 cpd NW 63rd 14,325 cpd
- Multiple Retailers in the area
- Located less than half a mile from new Ellison Hotel and Event Center
- Located 1 mile from Interstate 77 & Interstate 44