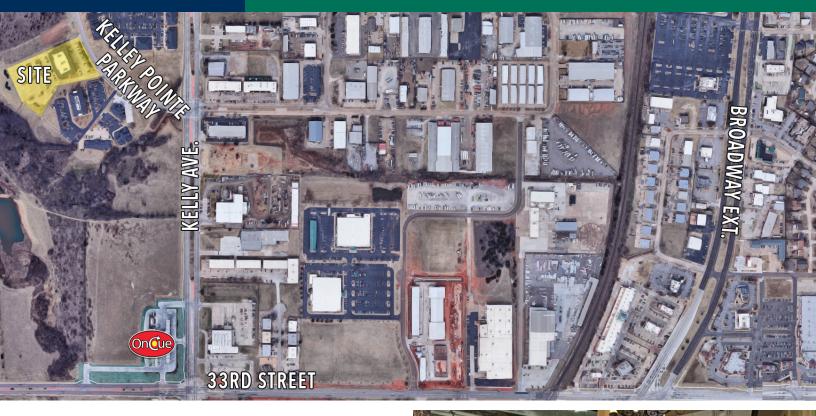

### **LOCATION OVERVIEW**

Located between 15th and 33rd off of Kelley Pointe Parkway, minutes from the Broadway Extension.