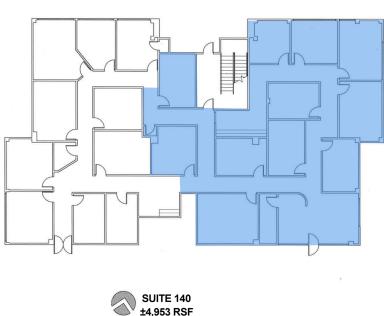

#### **OFFERING SUMMARY**

\$19.00 SF/yr Lease Rate: with 3% annual rent

increase

Available SF:  $\pm 4,953$  RSF

Class: