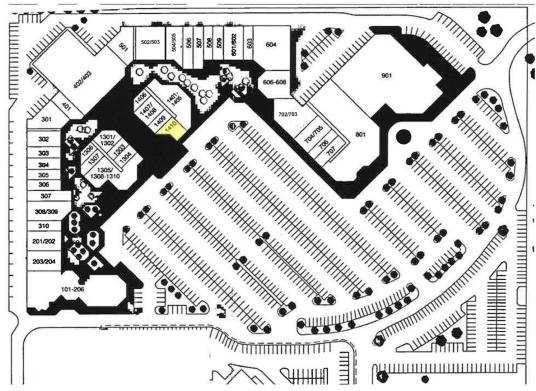

# CHASE PLAZA - SUITE 1410 3705 W MEMORIAL RD OKLAHOMA CITY, OK 73134

#### MEMORIAL ROAD FRONTAGE

Located in the heart of a rapidly developing area of medical offices and retail along the Memorial Road Corridor, this property offers an opportunity for expansion, or a great location for a new venture.