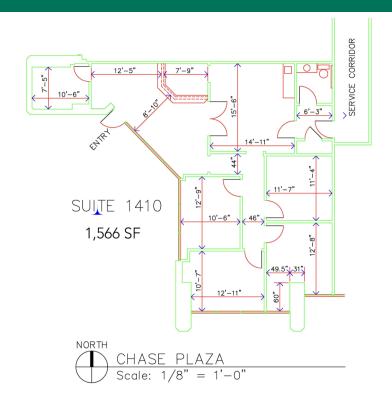

# CHASE PLAZA - SUITE 1410 3705 W MEMORIAL RD OKLAHOMA CITY, OK 73134

#### **OFFERING SUMMARY**

| Available SF:  | ±1,566 RSF                                                                     |
|----------------|--------------------------------------------------------------------------------|
|                |                                                                                |
| Lease Rate:    | \$11.00 SF/yr NNN (\$3.85<br>estimate) Tenant pays<br>janitorial and utilities |
|                |                                                                                |
| Building Size: | 159,341                                                                        |
|                |                                                                                |
| Market:        | North Oklahoma City                                                            |
|                |                                                                                |
| Submarket:     | Memorial Corridor                                                              |
|                |                                                                                |