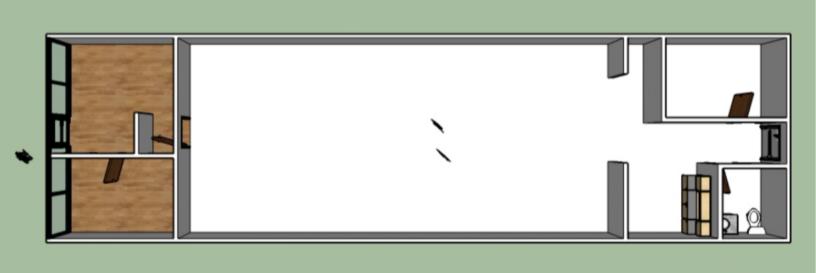

#### **OFFERING SUMMARY**

| Available SF:  | ±1,450 RSF                                                                     |
|----------------|--------------------------------------------------------------------------------|
|                |                                                                                |
| Lease Rate:    | \$11.00 SF/yr NNN (\$3.85<br>estimate) Tenant pays<br>janitorial and utilities |
|                |                                                                                |
| Building Size: | 159,341                                                                        |
|                |                                                                                |
| Market:        | North Oklahoma City                                                            |
|                |                                                                                |
| Submarket:     | Memorial Corridor                                                              |
|                |                                                                                |