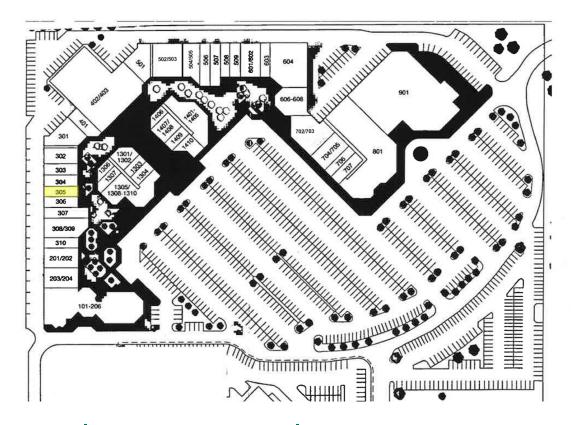

## CHASE PLAZA - SUITE 305 3705 W MEMORIAL RD OKLAHOMA CITY, OK 73134

#### MEMORIAL ROAD FRONTAGE

Located in the heart of a rapidly developing area of medical offices and retail along the Memorial Road Corridor, this property offers an opportunity for expansion, or a great location for a new venture.